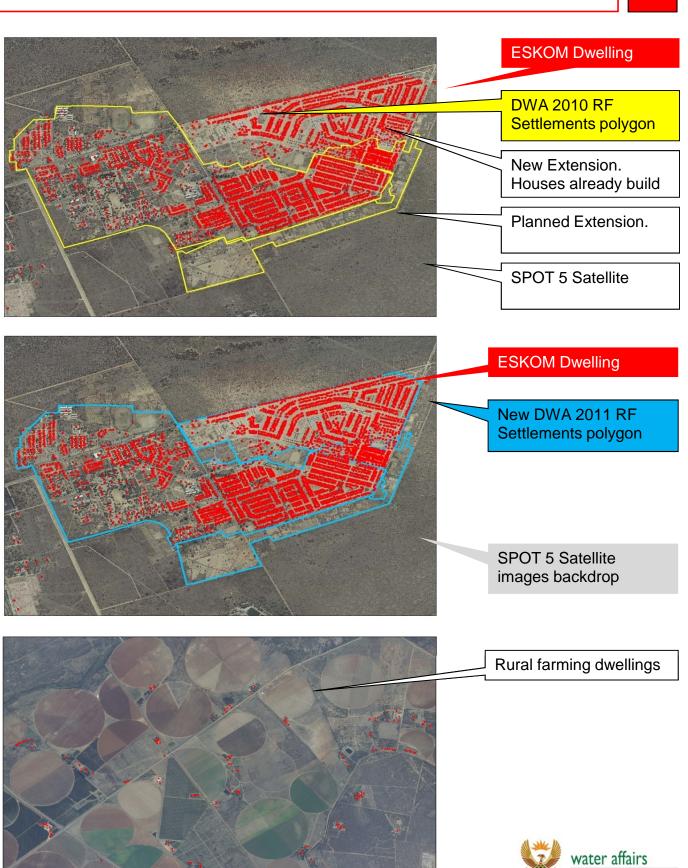

#### The 2011 Spatial Data Analysis

- Obtained 2010 SPOT 5 Satellite images
- Overlay DWA 2010 RF Settlements GIS dataset
- Evaluated data to identify possible new or expansion developments

03

#### **Overlay of ESKOM Dwelling Information**

11

iii

iv

V

Obtained 2008 ESKOM dwelling points GIS dataset. Overlay on baseline information for spatial update.

#### Updating Spatial Polygon and calculating new **Population and households Information**

Updating new settlement polygon and utilizing ESKOM points as well as image based hut counts to calculate new households size and population figures.

Utilize water services infrastructure information and local area knowledge to calculate new water services water and sanitation need classification figures.

Utilizing image backdrop and ESKOM points to identify rural scattered farm dwellings and incorporating into Geodatabase.