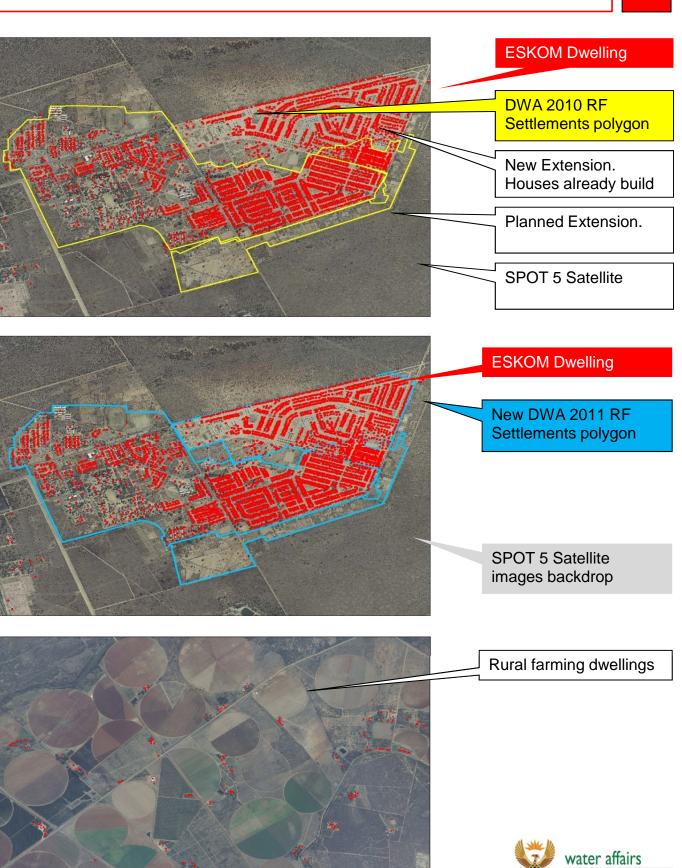

#### The 2011 Spatial Data Analysis

- Obtained 2010 SPOT 5 Satellite images
- Overlay DWA 2010 RF Settlements GIS dataset
- Evaluated data to identify possible new or expansion developments

03

#### **Overlay of ESKOM Dwelling Information**

11

iii

iv

V

Obtained 2008 ESKOM dwelling points GIS dataset. Overlay on baseline information for spatial update.

#### Updating Spatial Polygon and calculating new **Population and households Information**

Updating new settlement polygon and utilizing ESKOM points as well as image based hut counts to calculate new households size and population figures.

Utilize water services infrastructure information and local area knowledge to calculate new water services water and sanitation need classification figures.

Utilizing image backdrop and ESKOM points to identify rural scattered farm dwellings and incorporating into Geodatabase.