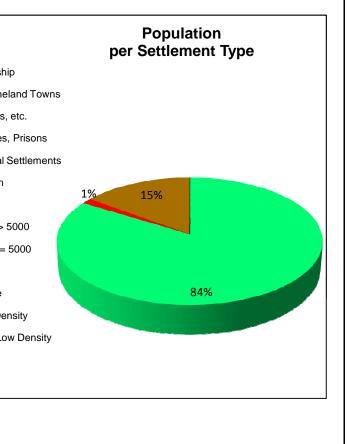

| NGWATHE WSA SETTLEMENT TYPE DIS                 | TRIBUTION (I | December 20 | 11)        |
|-------------------------------------------------|--------------|-------------|------------|
| Settlement Type                                 | Settlements  | Population  | Households |
| Metropolitan Area                               | 0            | 0           | 0          |
| Urban - Formal Town                             | 5            | 19,092      | 5,455      |
| Urban - Former Township                         | 6            | 90,444      | 26,041     |
| Urban Fringe - Ex-homeland Towns (Formal Towns) | 0            | 0           | 0          |
| Working Towns - Mines, etc.                     | 0            | 0           | 0          |
| Service Centres - Mines, Prisons etc.           | 0            | 0           | 0          |
| Urban Fringe - Informal Settlements             | 0            | 0           | 0          |
| Squatter Camp - Urban                           | 2            | 1,773       | 585        |
| Squatter Camp - Rural                           | 0            | 0           | 0          |
| Rural - Dense Village > 5000                    | 0            | 0           | 0          |
| Rural - Small Village <= 5000                   | 0            | 0           | 0          |
| Rural Scattered                                 | 0            | 0           | 0          |
| Rural Scattered Dense                           | 0            | 0           | 0          |
| Rural Scattered Low Density                     | 0            | 0           | 0          |
| Rural Scattered Very Low Density                | 0            | 0           | 0          |
| Farming                                         | 1            | 19,428      | 5,551      |
| Unknown                                         | 0            | 0           | 0          |
| Total                                           | 14           | 130,737     | 37,632     |