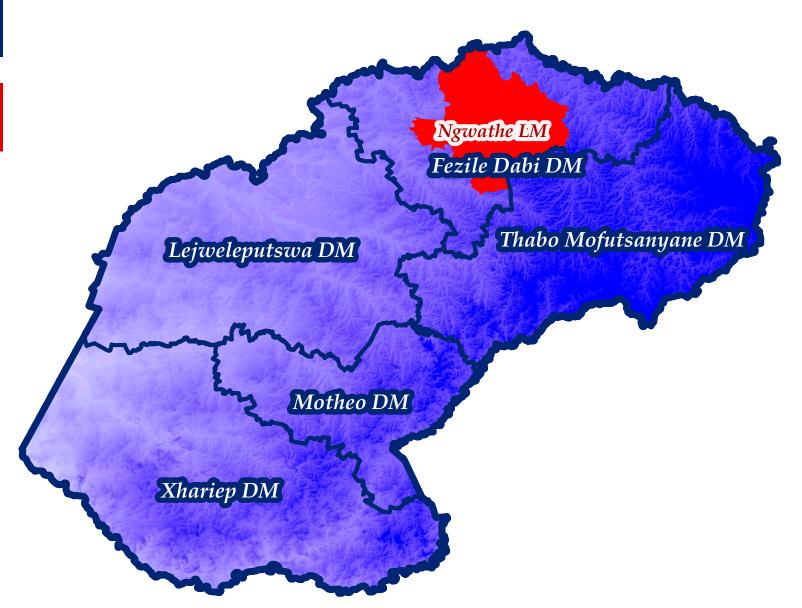

### FREE STATE PROVINCE

**NGWATHE WSA** 

June 2011

#### **SECTION 3: STATUS QUO DEMOGRAPHIC PROFILE**

| SETTLEMENT DEMOGRAPHICS (December 2011) |                           |             |            |            |  |  |  |  |  |  |  |  |
|-----------------------------------------|---------------------------|-------------|------------|------------|--|--|--|--|--|--|--|--|
| DM                                      | LM                        | Settlements | Population | Households |  |  |  |  |  |  |  |  |
| Fezile Dabi                             | Mafube Local              | 9           | 68,656     | 18,519     |  |  |  |  |  |  |  |  |
| Fezile Dabi                             | Metsimaholo Local         | 8           | 150,132    | 43,767     |  |  |  |  |  |  |  |  |
| Fezile Dabi                             | Moqhaka Local             | 7           | 170,601    | 43,015     |  |  |  |  |  |  |  |  |
| Fezile Dabi                             | Ngwathe Local             | 14          | 130,737    | 37,632     |  |  |  |  |  |  |  |  |
| Lejweleputswa                           | Masilonyana Local         | 13          | 69,531     | 19,909     |  |  |  |  |  |  |  |  |
| Lejweleputswa                           | Matjhabeng Local          | 17          | 349,987    | 109,371    |  |  |  |  |  |  |  |  |
| Lejweleputswa                           | Nala Local Municipality   | 5           | 106,981    | 29,234     |  |  |  |  |  |  |  |  |
| Lejweleputswa                           | Tokologo Local            | 9           | 40,475     | 11,605     |  |  |  |  |  |  |  |  |
| Lejweleputswa                           | Tswelopele Local          | 6           | 58,935     | 14,904     |  |  |  |  |  |  |  |  |
| Mangaung                                | Mangaung Metropolitan     | 59          | 680,441    | 206,832    |  |  |  |  |  |  |  |  |
| Thabo Mofutsanyane                      | Dihlabeng Local           | 15          | 126,787    | 34,101     |  |  |  |  |  |  |  |  |
| Thabo Mofutsanyane                      | Maluti a Phofung Local    | 49          | 422,500    | 111,038    |  |  |  |  |  |  |  |  |
| Thabo Mofutsanyane                      | Mantsopa Local            | 12          | 56,128     | 15,135     |  |  |  |  |  |  |  |  |
| Thabo Mofutsanyane                      | Nketoana Local            | 9           | 70,837     | 18,988     |  |  |  |  |  |  |  |  |
| Thabo Mofutsanyane                      | Phumelela Local           | 8           | 56,596     | 15,426     |  |  |  |  |  |  |  |  |
| Thabo Mofutsanyane                      | Setsoto Local             | 10          | 133,690    | 37,240     |  |  |  |  |  |  |  |  |
| Xhariep                                 | Kopanong Local            | 26          | 58,693     | 18,801     |  |  |  |  |  |  |  |  |
| Xhariep                                 | Letsemeng Local           | 13          | 50,774     | 15,045     |  |  |  |  |  |  |  |  |
| Xhariep                                 | Mohokare Local            | 7           | 49,081     | 13,265     |  |  |  |  |  |  |  |  |
| Xhariep                                 | Naledi Local Municipality | 9           | 32,679     | 9,972      |  |  |  |  |  |  |  |  |
| Total                                   |                           | 305         | 2,884,241  | 823,799    |  |  |  |  |  |  |  |  |

|                       | DM SUMMARY  |            |            |  |  |  |  |  |  |  |  |  |  |
|-----------------------|-------------|------------|------------|--|--|--|--|--|--|--|--|--|--|
| DM                    | Settlements | Population | Households |  |  |  |  |  |  |  |  |  |  |
| Fezile Dabi           | 38          | 520,126    | 142,933    |  |  |  |  |  |  |  |  |  |  |
| Lejweleputswa         | 50          | 625,909    | 185,023    |  |  |  |  |  |  |  |  |  |  |
| Mangaung Metropolitan | 59          | 680,441    | 206,832    |  |  |  |  |  |  |  |  |  |  |
| Thabo Mofutsanyane    | 103         | 866,538    | 231,928    |  |  |  |  |  |  |  |  |  |  |
| Xhariep               | 55          | 191,227    | 57,083     |  |  |  |  |  |  |  |  |  |  |
| Total                 | 305         | 2,884,241  | 823,799    |  |  |  |  |  |  |  |  |  |  |