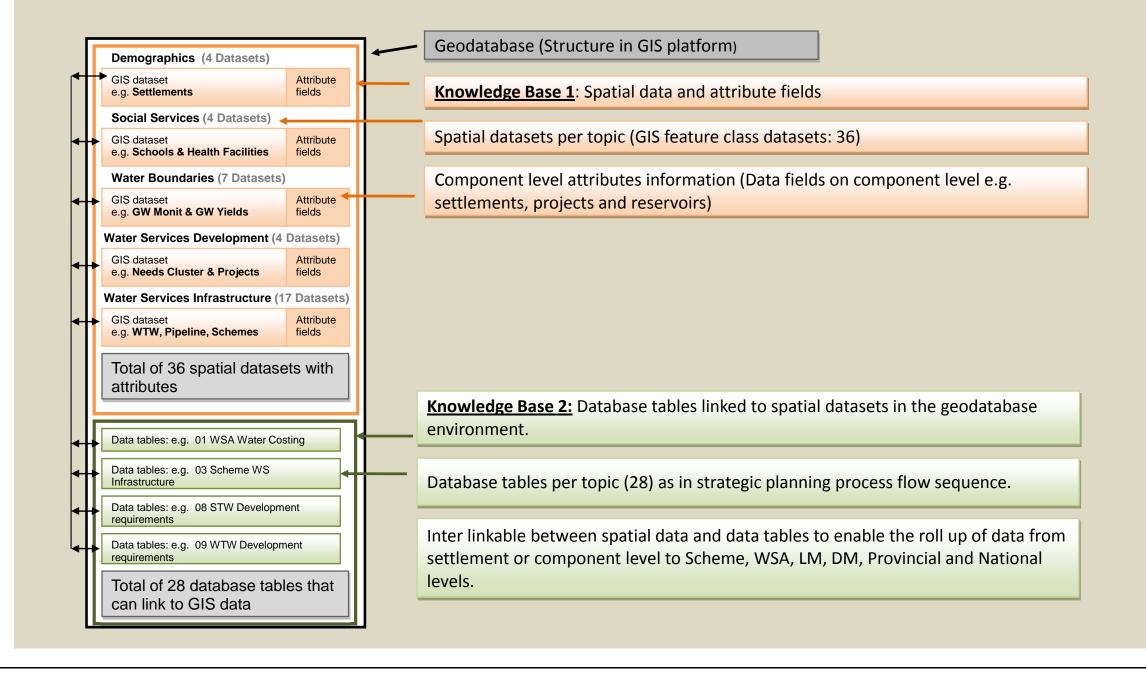

#### **Data Description**

The base dataset that was used in the Backlog Eradication Strategy Process (BESP) was the DWA 2010 Settlements from the Reference Framework Geodatabase (RFGDB). The complete RFGDB consists of the following structure in Arc GIS 9.3 Geodatabase platform.

#### **KNOWLEDGE BASE (continue)**

For the **BESP** the focus was on the Settlement dataset to update the following:

- Spatial Polygons
- Population & Household Figures
- Re-calculate Water Service Level Requirements