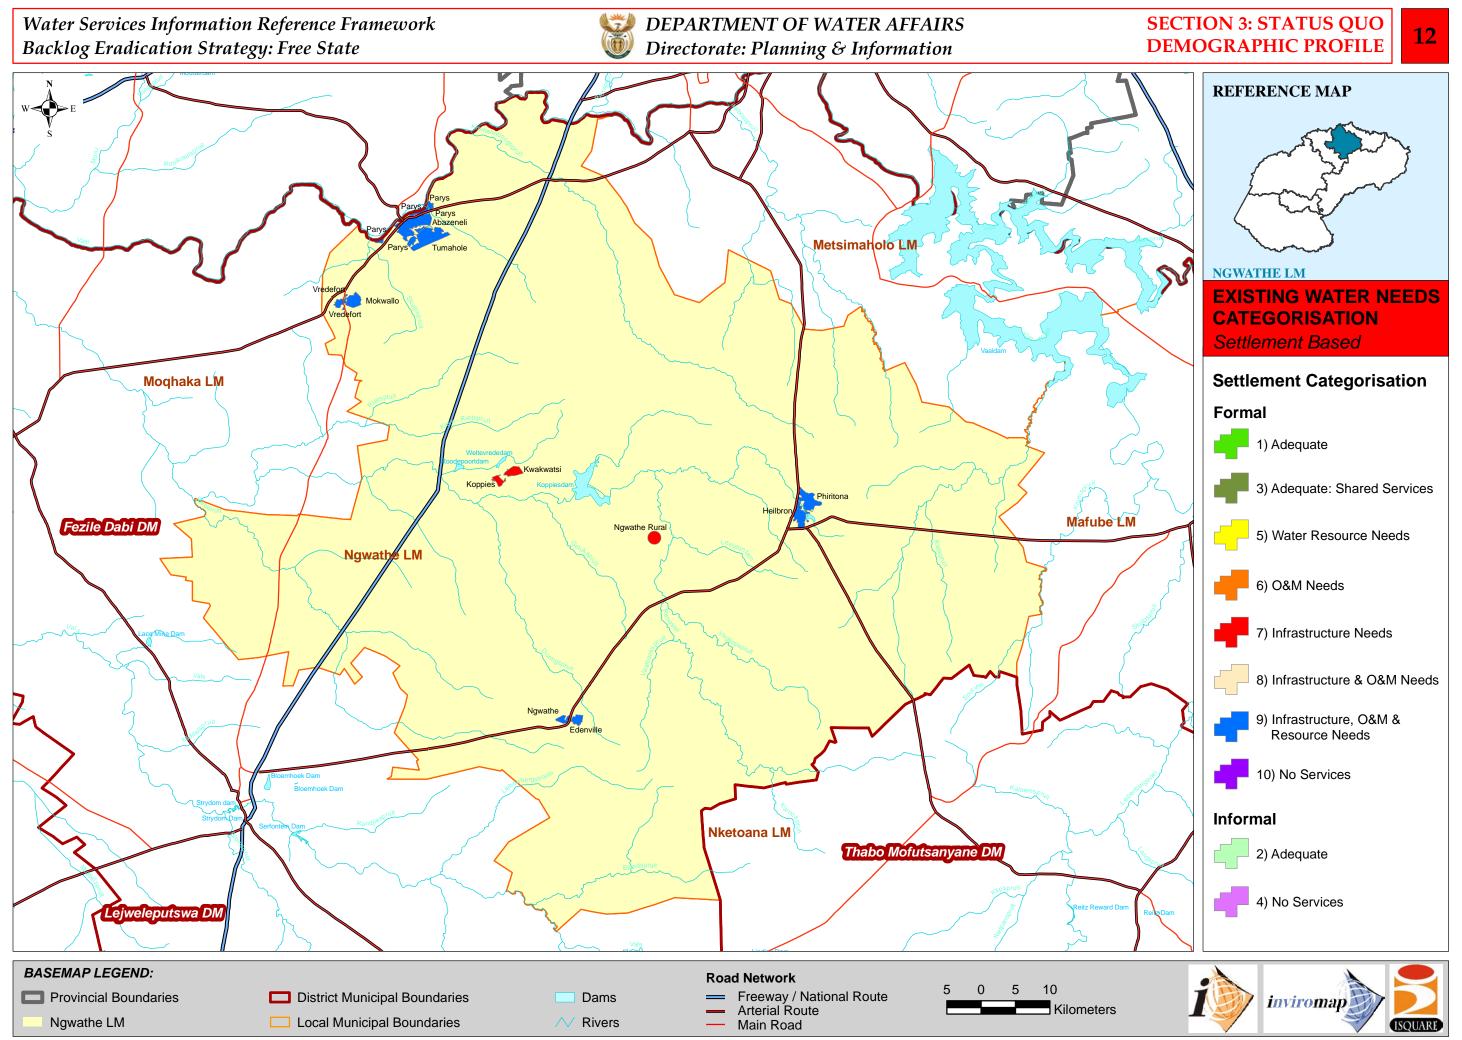

| Categorisation | Description                                |
|----------------|--------------------------------------------|
| 1              | ADEQUATE                                   |
| 2              | ADEQUATE: INFORMAL                         |
| 3              | ADEQUATE: FORMAL SHARED SERVICES           |
| 4              | BELOW: NO SERVICES INFORMAL SETTLEMENT     |
| 5              | BELOW: WATER RESOURCE RELATED              |
| 6              | BELOW: O&M NEEDS                           |
| 7              | BELOW: INFRASTRUCTURE NEEDS                |
| 8              | BELOW: INFRASTRUCTURE & O&M NEEDS          |
| 9              | BELOW: INFRASTUCTURE, O&M & RESOURCE NEEDS |
| 10             | BELOW: NO SERVICES                         |

| Definition | Classification                 | Description                                    | Categoris | atic | 'n |
|------------|--------------------------------|------------------------------------------------|-----------|------|----|
| ORMAL      |                                |                                                |           | _    |    |
| BELOW      | - No Service                   | Whole community never had any formal           | 10        |      |    |
|            | - The Service                  | (municipal) water supply system                | 10        |      |    |
|            |                                | Existing infra not on RDP standard             |           |      |    |
|            | - Infrastructure Upgrade       | 1. Network: too small pipes                    |           |      |    |
|            | - Infrastructure opgrade       | 2. Storage: Add to exist / elevation           |           |      |    |
|            |                                | 3. Source: Infra to increase exist yield       |           |      |    |
|            |                                | Communities have grown structurally and        |           |      |    |
|            |                                | there are households that do not have          | 7         |      |    |
|            | - Infrastructure Extension     | water:                                         | · ·       |      |    |
|            | - Infrastructure Extension     | TOTAL                                          |           | 8    |    |
|            |                                | 1. Network: New infra                          |           | 0    |    |
|            |                                | 2. Storage: New & adjacent                     |           |      |    |
|            | - Infrastructure Refurbishment | Water can be restored to RDP by:               |           |      |    |
|            | - Intrastructure Refurbishment | Repair/Replace with same existing infra        |           |      |    |
|            |                                | Water can be restored to RDP (where infra      |           |      |    |
|            |                                | ok) by: enough & efficient staff and           | 4         |      |    |
|            | - O&M Need (Total Settlement)  | sufficient funds for O&M (incl. eg: quality at | 6         |      |    |
|            |                                | wtw, machines working, etc)                    |           |      |    |
|            |                                | Includes Source Development                    |           |      |    |
|            |                                | Local Available Source: New BH, pipe           |           |      |    |
|            | - Water Resources Needs        | Conserving & Demand Management Needs           | 5         |      |    |
|            |                                | Water Source Quality                           |           |      |    |
|            |                                | Drinking Water Quality                         |           |      |    |
| ADEQUATE   | - Stand Pipe                   | Adequate Infra                                 | 1(C)/3    |      |    |
|            | - Yard Connection              | Adequate Infra                                 | 1(B)/3    |      |    |
|            | - House Connection             | Adequate Infra                                 | 1(A)/3    |      |    |
| NFORMAL    |                                |                                                |           |      |    |
| BELOW      | - No Services                  | Permanent Housing must be provided             | 4         |      |    |
| ADEQUATE   | - Informal                     |                                                | 2         |      |    |