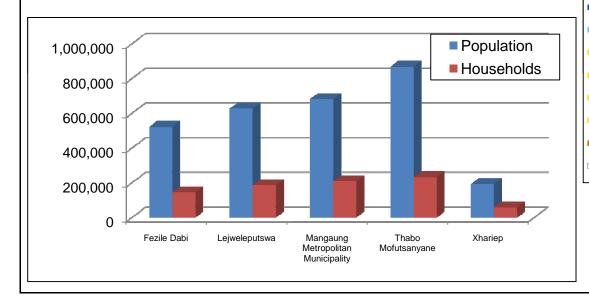

|                       | DM SUMMARY  |            |            |  |  |  |  |  |  |  |  |  |  |
|-----------------------|-------------|------------|------------|--|--|--|--|--|--|--|--|--|--|
| DM                    | Settlements | Population | Households |  |  |  |  |  |  |  |  |  |  |
| Fezile Dabi           | 38          | 520,126    | 142,933    |  |  |  |  |  |  |  |  |  |  |
| Lejweleputswa         | 50          | 625,909    | 185,023    |  |  |  |  |  |  |  |  |  |  |
| Mangaung Metropolitan | 59          | 680,441    | 206,832    |  |  |  |  |  |  |  |  |  |  |
| Thabo Mofutsanyane    | 103         | 866,538    | 231,928    |  |  |  |  |  |  |  |  |  |  |
| Xhariep               | 55          | 191,227    | 57,083     |  |  |  |  |  |  |  |  |  |  |
| Total                 | 305         | 2,884,241  | 823,799    |  |  |  |  |  |  |  |  |  |  |