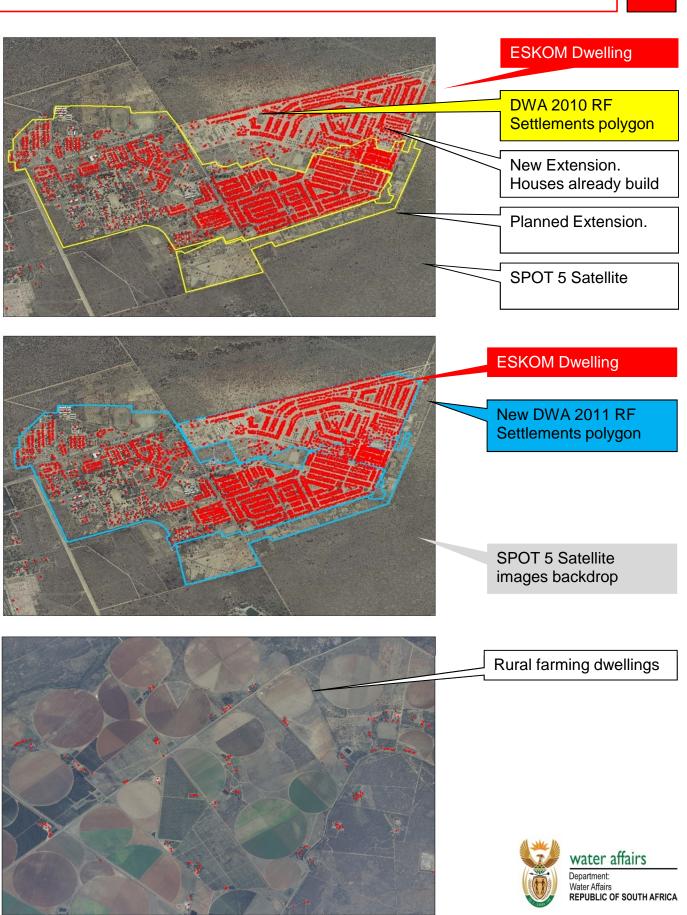

#### The 2011 Spatial Data Analysis

- Obtained 2010 SPOT 5 Satellite images
- Overlay DWA 2010 RF Settlements GIS dataset
- Evaluated data to identify possible new or expansion developments

03

#### **Overlay of ESKOM Dwelling Information**

11

iii

iv

V

Obtained 2008 ESKOM dwelling points GIS dataset. Overlay on baseline information for spatial update.

#### Updating Spatial Polygon and calculating new **Population and households Information**

Updating new settlement polygon and utilizing ESKOM points as well as image based hut counts to calculate new households size and population figures.

Utilize water services infrastructure information and local area knowledge to calculate new water services water and sanitation need classification figures.

Utilizing image backdrop and ESKOM points to identify rural scattered farm dwellings and incorporating into Geodatabase.