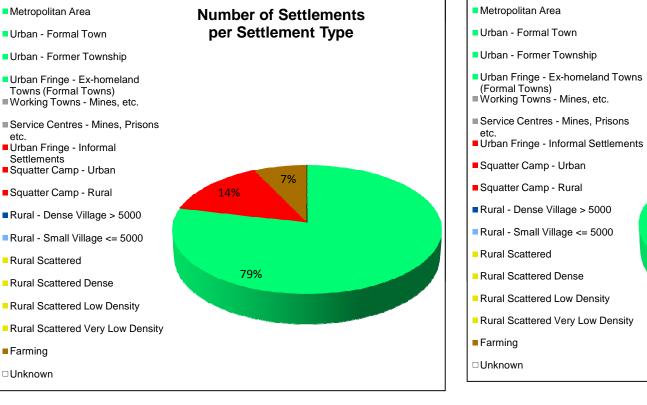

| NGWATHE WSA SETTLEMENT TYPE DIS                 | TRIBUTION (I | December 20 | 11)        |
|-------------------------------------------------|--------------|-------------|------------|
| Settlement Type                                 | Settlements  | Population  | Households |
| Metropolitan Area                               | 0            | 0           | 0          |
| Urban - Formal Town                             | 5            | 19,092      | 5,455      |
| Urban - Former Township                         | 6            | 90,444      | 26,041     |
| Urban Fringe - Ex-homeland Towns (Formal Towns) | 0            | 0           | 0          |
| Working Towns - Mines, etc.                     | 0            | 0           | 0          |
| Service Centres - Mines, Prisons etc.           | 0            | 0           | 0          |
| Urban Fringe - Informal Settlements             | 0            | 0           | 0          |
| Squatter Camp - Urban                           | 2            | 1,773       | 585        |
| Squatter Camp - Rural                           | 0            | 0           | 0          |
| Rural - Dense Village > 5000                    | 0            | 0           | 0          |
| Rural - Small Village <= 5000                   | 0            | 0           | 0          |
| Rural Scattered                                 | 0            | 0           | 0          |
| Rural Scattered Dense                           | 0            | 0           | 0          |
| Rural Scattered Low Density                     | 0            | 0           | 0          |
| Rural Scattered Very Low Density                | 0            | 0           | 0          |
| Farming                                         | 1            | 19,428      | 5,551      |
| Unknown                                         | 0            | 0           | 0          |
| Total                                           | 14           | 130,737     | 37,632     |