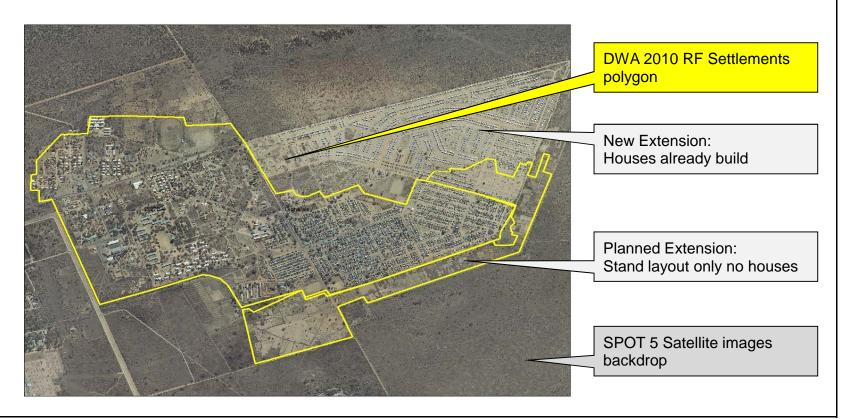

#### The 2011 Spatial Data Analysis

- Obtained 2010 SPOT 5 Satellite images
- Overlay DWA 2010 RF Settlements GIS dataset
- Evaluated data to identify possible new or expansion developments

03

#### **Overlay of ESKOM Dwelling Information**

11

iii

iv

V

Obtained 2008 ESKOM dwelling points GIS dataset. Overlay on baseline information for spatial update.

#### Updating Spatial Polygon and calculating new **Population and households Information**

Updating new settlement polygon and utilizing ESKOM points as well as image based hut counts to calculate new households size and population figures.

Utilize water services infrastructure information and local area knowledge to calculate new water services water and sanitation need classification figures.

Utilizing image backdrop and ESKOM points to identify rural scattered farm dwellings and incorporating into Geodatabase.