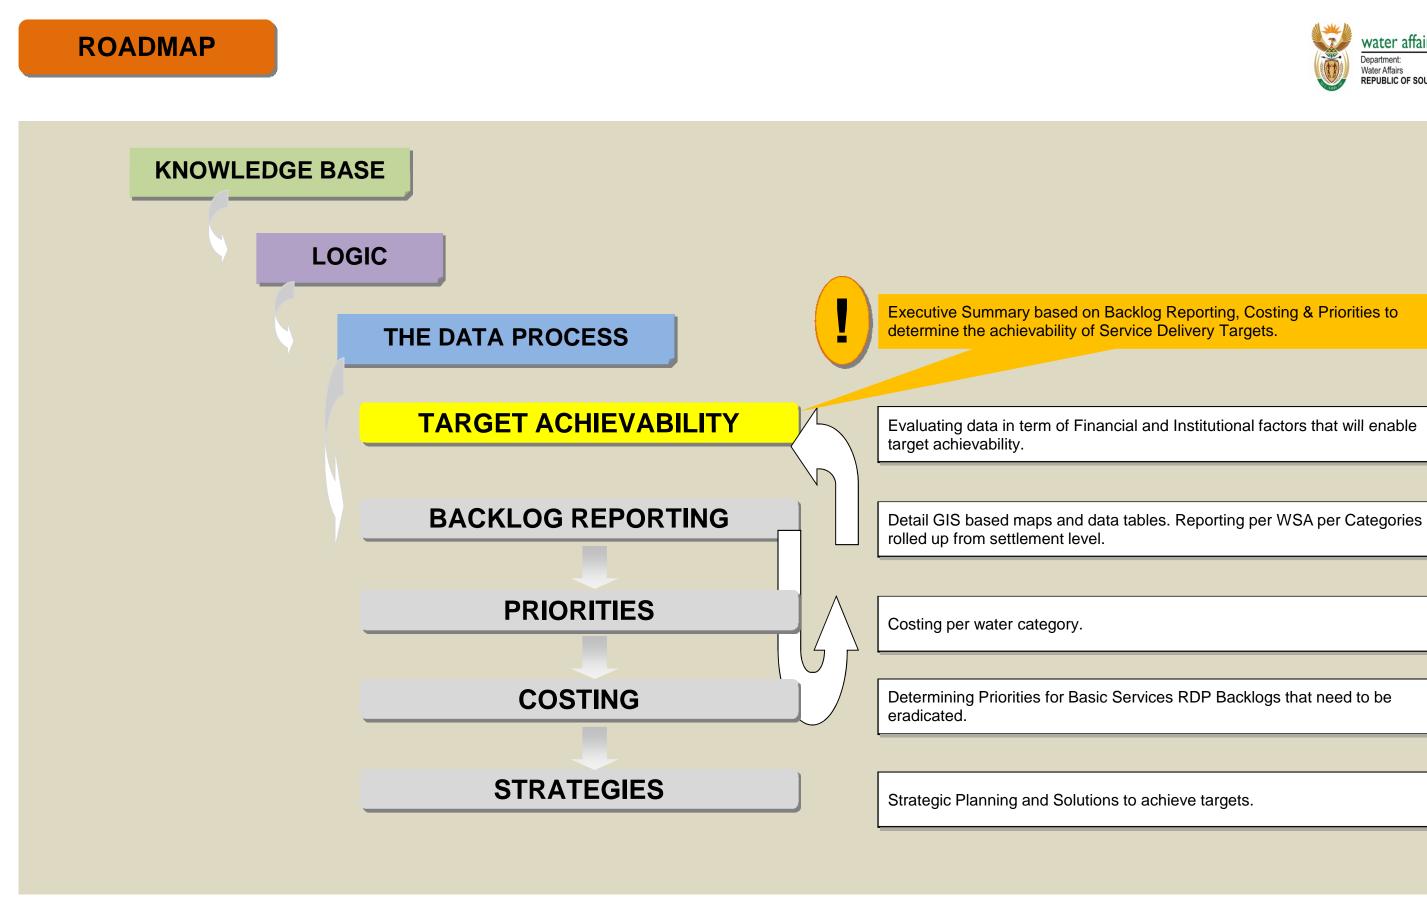

#### **ROADMAP**

water affairs Department: Water Affairs REPUBLIC OF SOUTH AFRICA

#### SECTION 1: BACKLOG ERADICATION STRATEGY PROCESS DESCRIPTION