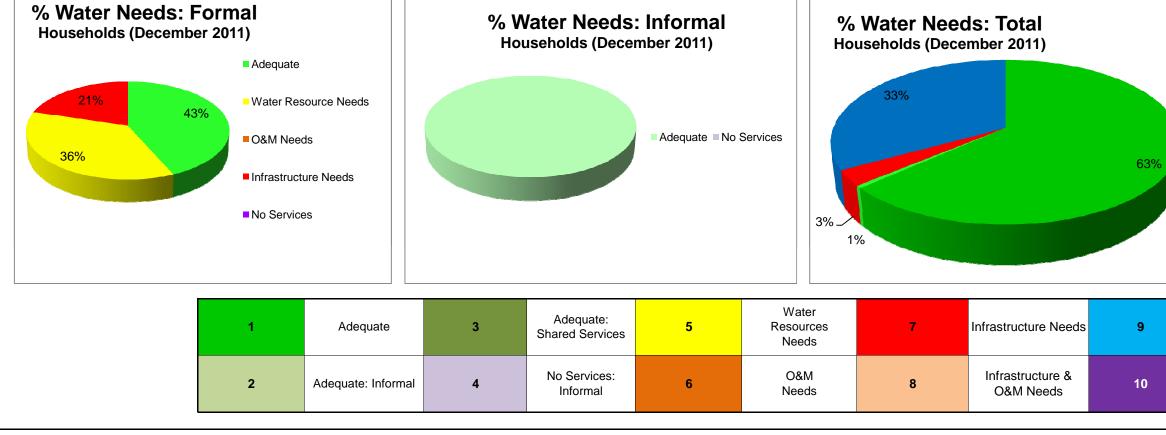

### EXECUTIVE SUMMARY

Settlement Based

|                |            | FREE STATE PROV                                   | INCE: NGWATHE LOC           | AL MUNICIPALITY W           | /SA                  |                |                             |               |  |
|----------------|------------|---------------------------------------------------|-----------------------------|-----------------------------|----------------------|----------------|-----------------------------|---------------|--|
| Categorisation | Priorities | Description                                       | Households<br>December 2010 | Population<br>December 2010 | Cost to<br>Eradicate | Bulk Dependant | Possible Achievement<br>Y/N |               |  |
|                |            |                                                   |                             |                             | (RM)                 | Y/N            | Financial                   | Institutional |  |
| 1              |            | Adequate: Formal                                  | 33,541                      | 117,394                     | 0.00                 |                |                             |               |  |
| 2              | 0          | Adequate: Informal Settlements                    | 585                         | 1,773                       | 34.95                | Ν              | Ν                           | Y             |  |
| 3              | Ŭ          | Adequate: Shared Services                         | 3,274                       | 11,461                      | 27.50                | Ν              | Ν                           | N             |  |
| 10             |            | No Services                                       | -                           | -                           | 0.00                 |                |                             |               |  |
| 4              |            | No Services: Informal (Includes standtaps > 200m) | -                           | -                           | 0.00                 |                |                             |               |  |
| 7              |            | Infrastructure Needs                              | 7,839                       | 27,437                      | 107.44               | Y              | Y                           | Y             |  |
| 8              | 2          | Infrastructure & O&M                              | -                           | -                           | 0.00                 |                |                             |               |  |
| 9              | <u> </u>   | Infrastructure, O&M & Resource Needs              | 28,064                      | 98,224                      | 350.98               | Y              | Ν                           | Y             |  |
| 6              | 3          | O&M Needs                                         | -                           | -                           | 0.00                 |                |                             |               |  |
| 5              | 4          | Water Resource Needs                              | -                           | -                           | 0.00                 |                |                             |               |  |