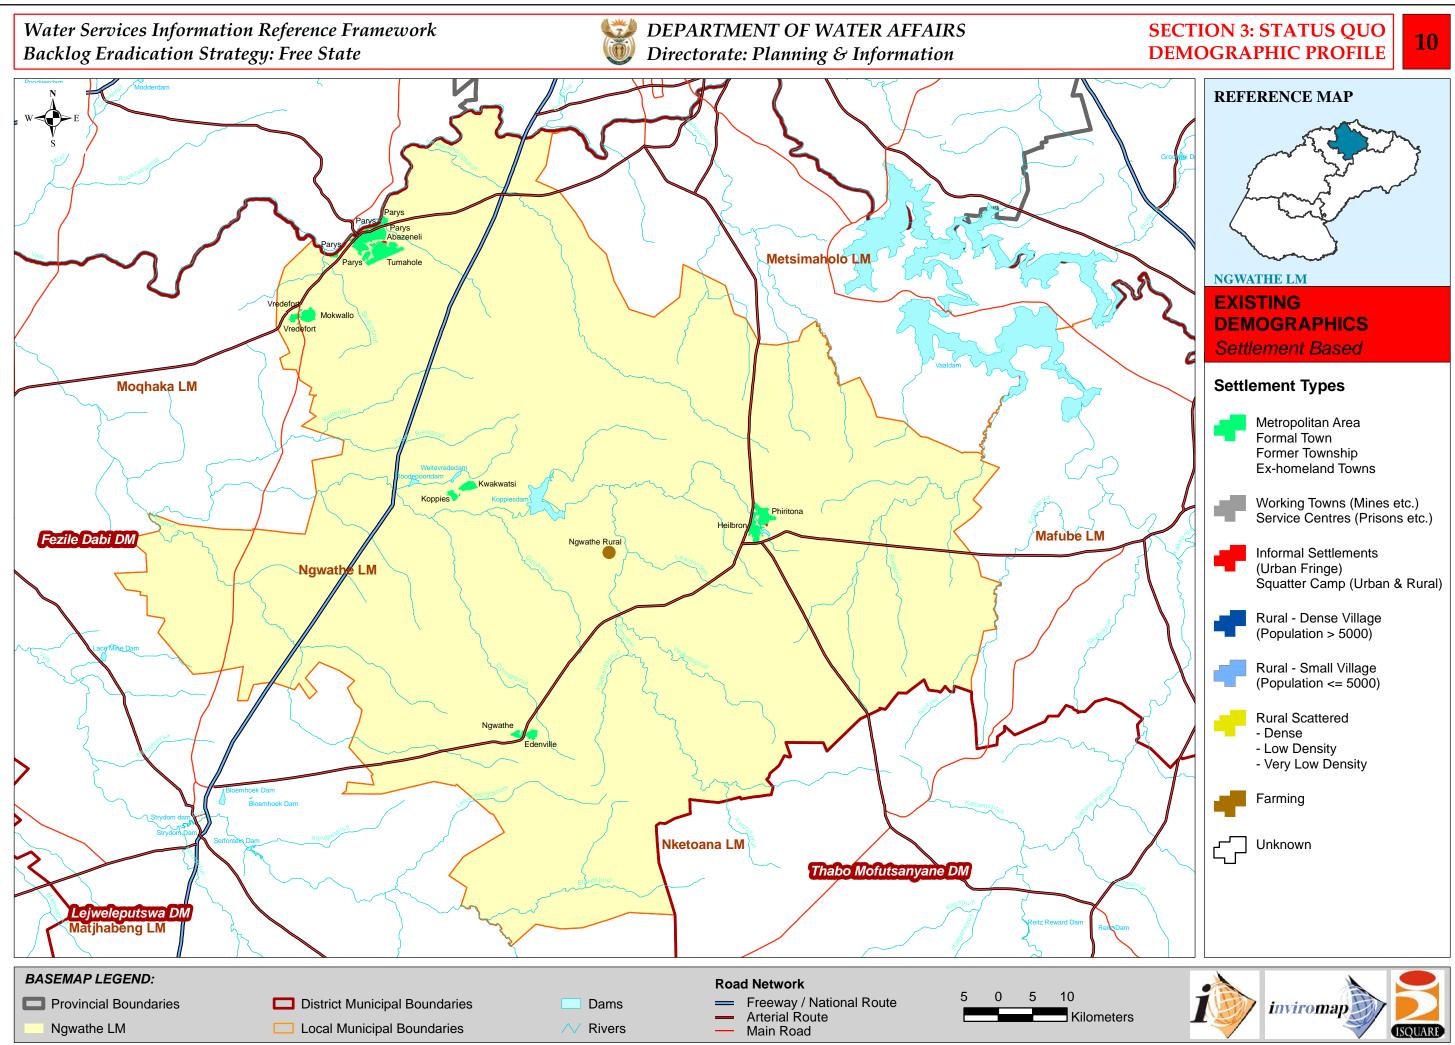

#### **EXISTING DEMOGRAPHICS** Settlement Based

| NGWATHE WSA SUMMARY |             |            |            |  |  |  |  |  |  |  |  |  |  |
|---------------------|-------------|------------|------------|--|--|--|--|--|--|--|--|--|--|
| Main Type           | Settlements | Population | Households |  |  |  |  |  |  |  |  |  |  |
| I                   | 1           | 19,428     | 5,551      |  |  |  |  |  |  |  |  |  |  |
| n                   | 13          | 111,309    | 32,081     |  |  |  |  |  |  |  |  |  |  |
| l                   | 14          | 130,737    | 37,632     |  |  |  |  |  |  |  |  |  |  |