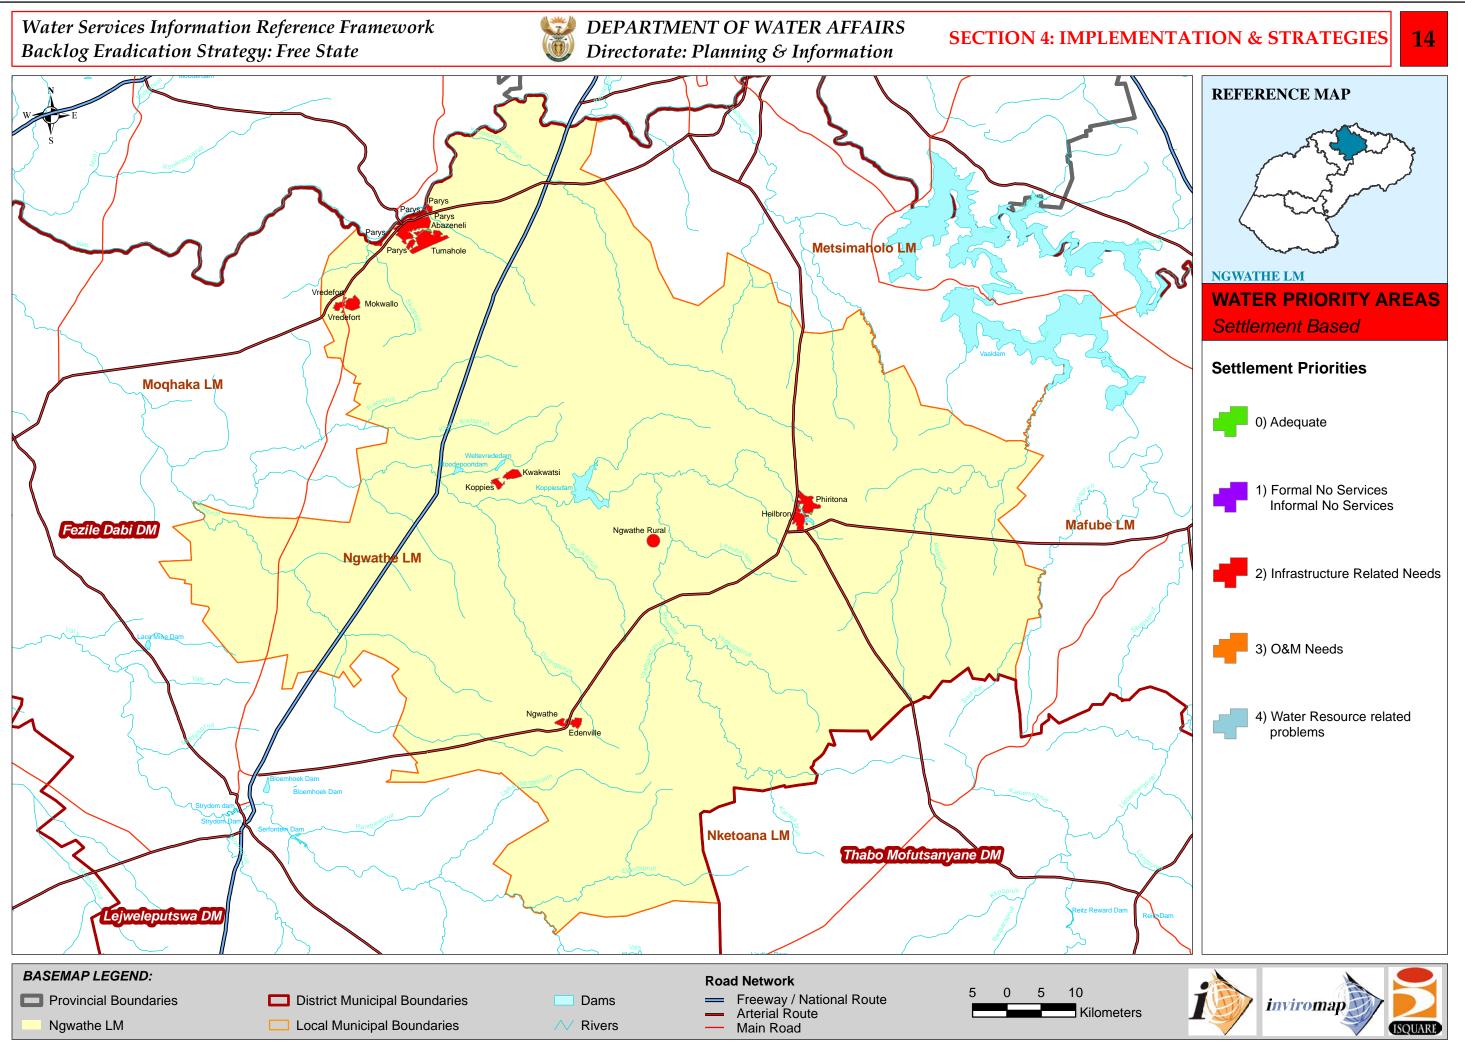

### EXECUTIVE SUMMARY

Settlement Based

|                |            | FREE STATE PROV                                   | INCE: NGWATHE LOC           | AL MUNICIPALITY W           | /SA                  |                |                             |               |  |
|----------------|------------|---------------------------------------------------|-----------------------------|-----------------------------|----------------------|----------------|-----------------------------|---------------|--|
| Categorisation | Priorities | Description                                       | Households<br>December 2010 | Population<br>December 2010 | Cost to<br>Eradicate | Bulk Dependant | Possible Achievement<br>Y/N |               |  |
|                |            |                                                   |                             |                             | (RM)                 | Y/N            | Financial                   | Institutional |  |
| 1              |            | Adequate: Formal                                  | 33,541                      | 117,394                     | 0.00                 |                |                             |               |  |
| 2              | 0          | Adequate: Informal Settlements                    | 585                         | 1,773                       | 34.95                | Ν              | Ν                           | Y             |  |
| 3              | Ŭ          | Adequate: Shared Services                         | 3,274                       | 11,461                      | 27.50                | Ν              | Ν                           | N             |  |
| 10             |            | No Services                                       | -                           | -                           | 0.00                 |                |                             |               |  |
| 4              |            | No Services: Informal (Includes standtaps > 200m) | -                           | -                           | 0.00                 |                |                             |               |  |
| 7              |            | Infrastructure Needs                              | 7,839                       | 27,437                      | 107.44               | Y              | Y                           | Y             |  |
| 8              | 2          | Infrastructure & O&M                              | -                           | -                           | 0.00                 |                |                             |               |  |
| 9              | <u> </u>   | Infrastructure, O&M & Resource Needs              | 28,064                      | 98,224                      | 350.98               | Y              | Ν                           | Y             |  |
| 6              | 3          | O&M Needs                                         | -                           | -                           | 0.00                 |                |                             |               |  |
| 5              | 4          | Water Resource Needs                              | -                           | -                           | 0.00                 |                |                             |               |  |