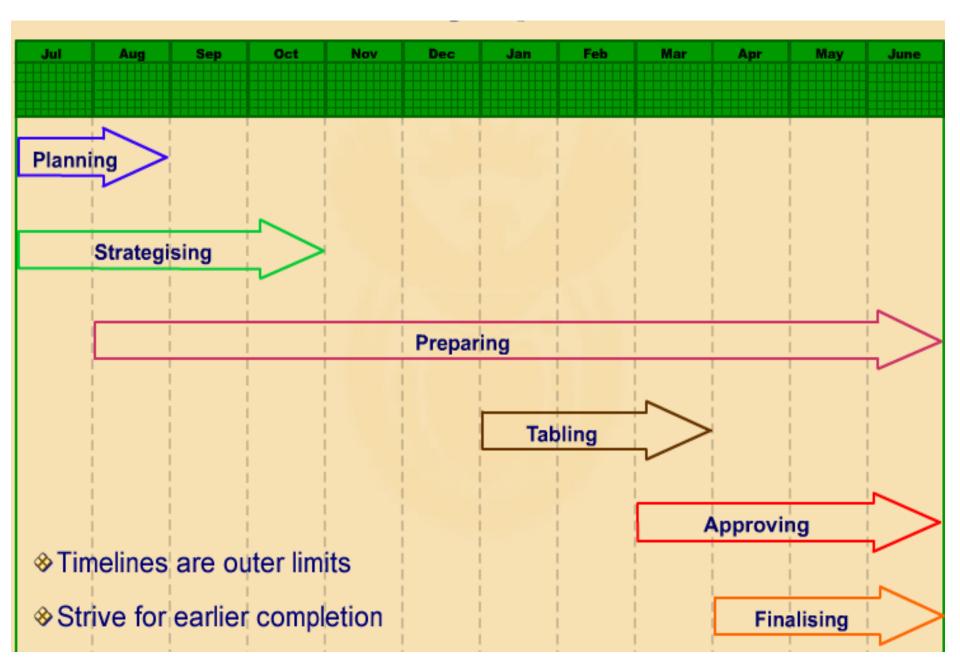

#### **Prescribed Timelines for Budget Process**

- Timelines are set out in the MFMA:
  - Mayor must draw-up a time-table for the IDP and budget processes which must be tabled in council
    ten months before the start of the new financial year
  - Mayor must table the municipal budget for the new financial year in council before 31 March
  - After the community consultation process the mayor may table changes to the tabled budget. Council
    must then begin to consider the budget for adoption on 1 June
  - The council MUST approve the municipal budget before the start of the new financial year, 1 July
- Failure to approve the municipal budget by 1 July will result in an intervention in the municipality and possible dissolution of Council

#### **Budget Process Timeline**