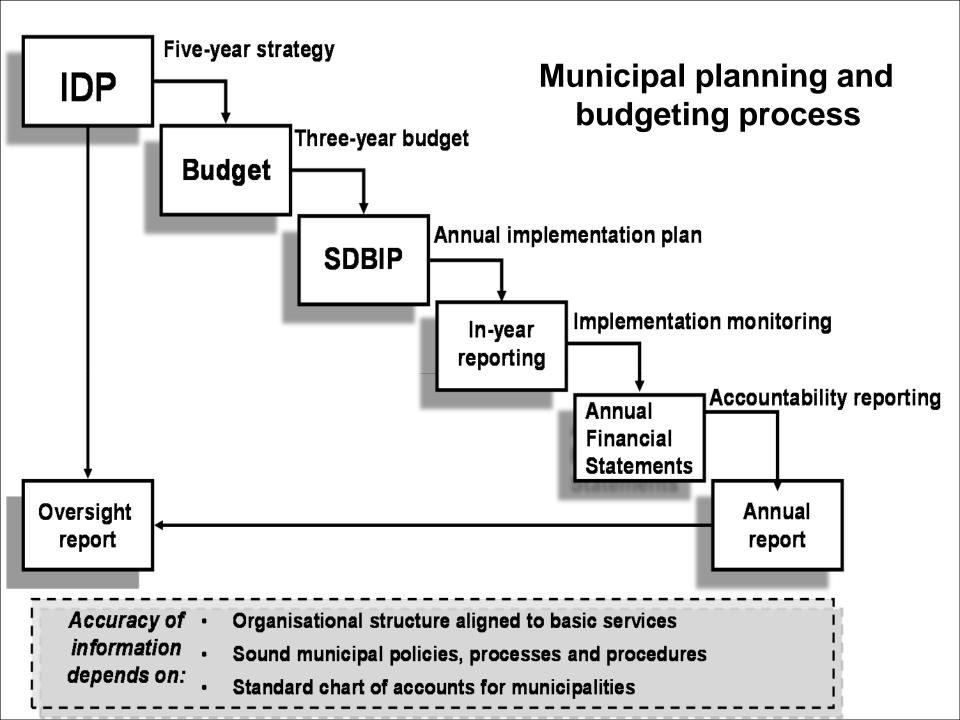

## Session three: Planning and budgeting process

#### **Contents**

- Municipal planning and budgeting processes
- Alignment with national priorities and outcomes
- Linking IDPs to budget and SDBIP
- Timelines for planning and budgeting

#### **Integrated Development Plans**

- IDP is the municipality's strategic planning document
- Presents the municipality's social and economic development plans
- Takes into account contributions by all stakeholders including government, business, communities and other relevant stakeholders
- Financial plan must be included in IDP
  - This means that financial and service delivery plans must be integrated
- IDP must contain key performance indicators & targets

#### Service Delivery Business Implementation Plan (SDBIP)

- Practical Tool integrating IDP, Budget, Reporting & Performance Management
- Detailed Plan
- Approved by Mayor for Implementation
- Municipal / Top-Layer SDBIP
- Departmental SDBIP

#### **Prescribed Timelines for Budget Process**

- Timelines are set out in the MFMA:
  - Mayor must draw-up a time-table for the IDP and budget processes which must be tabled in council
    ten months before the start of the new financial year
  - Mayor must table the municipal budget for the new financial year in council before 31 March
  - After the community consultation process the mayor may table changes to the tabled budget. Council
    must then begin to consider the budget for adoption on 1 June
  - The council MUST approve the municipal budget before the start of the new financial year, 1 July
- Failure to approve the municipal budget by 1 July will result in an intervention in the municipality and possible dissolution of Council

#### **Budget Process Timeline**