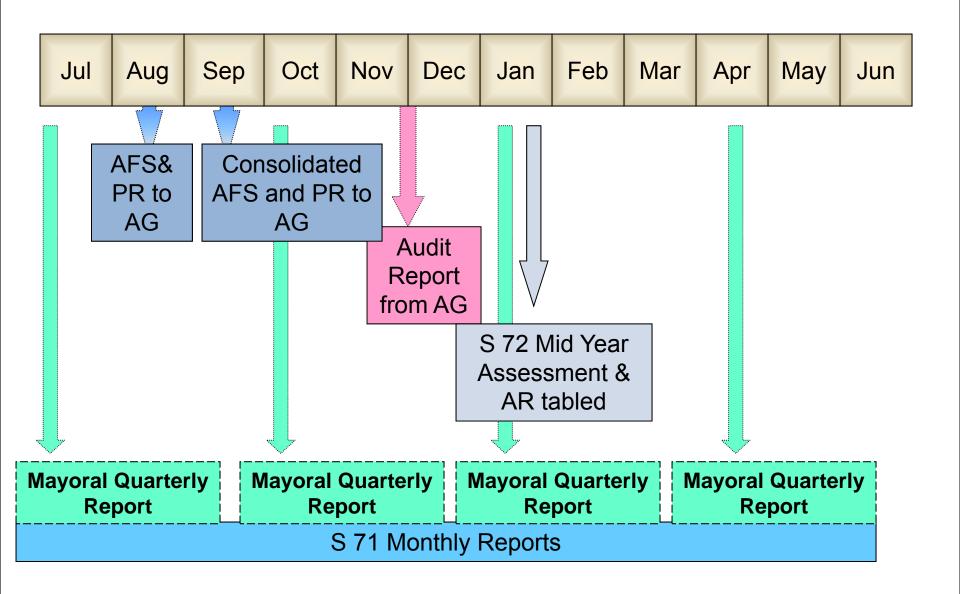

#### **Prescribed Timelines for Budget Process**

- Timelines are set out in the MFMA:
  - Mayor must draw-up a time-table for the IDP and budget processes which must be tabled in council
    ten months before the start of the new financial year
  - Mayor must table the municipal budget for the new financial year in council before 31 March
  - After the community consultation process the mayor may table changes to the tabled budget. Council
    must then begin to consider the budget for adoption on 1 June
  - The council MUST approve the municipal budget before the start of the new financial year, 1 July
- Failure to approve the municipal budget by 1 July will result in an intervention in the municipality and possible dissolution of Council