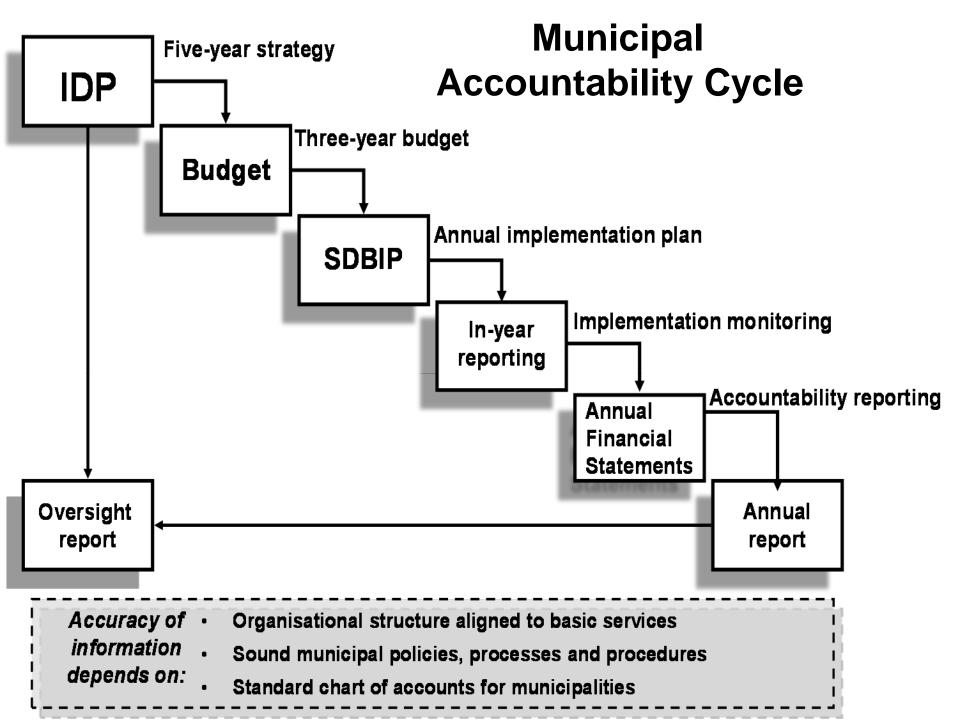

#### **MFMA**

- Modernise local government budgeting and financial management processes and practices
- Improve financial governance by clarifying and separating roles and responsibilities of councilors vis-à-vis those of municipal officials
- Maximise municipal capacity to deliver services by attending to issues of efficiency,
   effectiveness and sustainability, and dealing with corruption
- Set-up the accountability cycle by ensuring proper linkages between IDPs, budgets,
   SDBIPs, in-year reports, annual financial statements, annual reports, oversight reports
   and audit reports