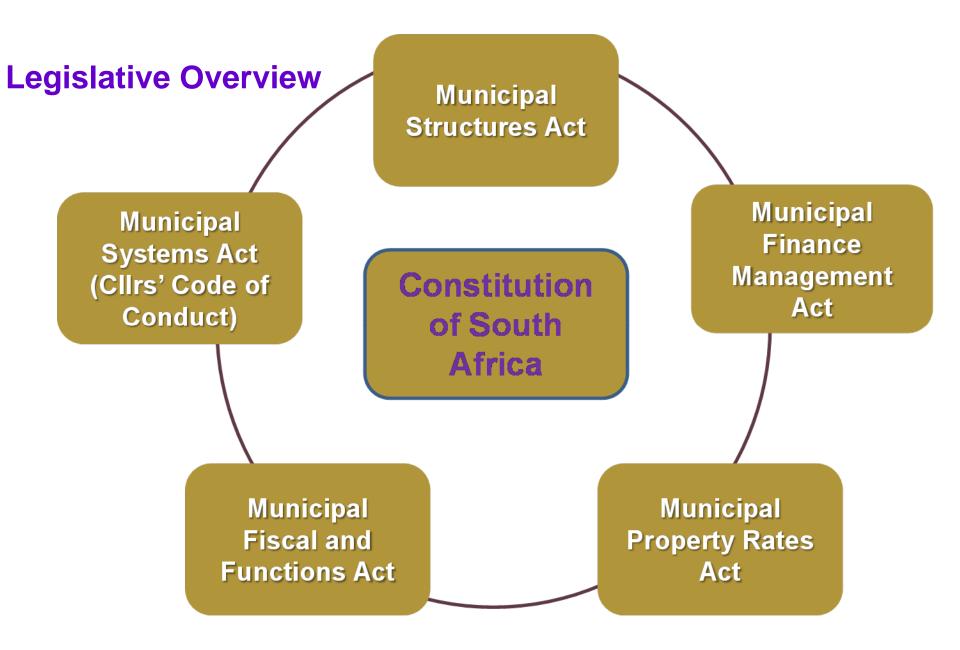

#### **Contents**

- Spheres of government
- Legislative Overview
- Financial management
  - Separation of powers
  - Financial oversight
    - The role of Council
    - Mayor and MM
    - Internal and external audits
  - Roles and responsibilities

#### **Spheres of Government**

- The Constitution of South Africa establishes 3 spheres of government (national, provincial and local)
  - National government
  - 9 provincial governments
  - Local government (278 municipalities)
- Section 40(1) describes them as being:
  - Distinctive
  - Interrelated
  - Interdependent
  - But not autonomous

#### **MFMA**

- Modernise local government budgeting and financial management processes and practices
- Improve financial governance by clarifying and separating roles and responsibilities of councilors vis-à-vis those of municipal officials
- Maximise municipal capacity to deliver services by attending to issues of efficiency,
   effectiveness and sustainability, and dealing with corruption
- Set-up the accountability cycle by ensuring proper linkages between IDPs, budgets,
   SDBIPs, in-year reports, annual financial statements, annual reports, oversight reports
   and audit reports