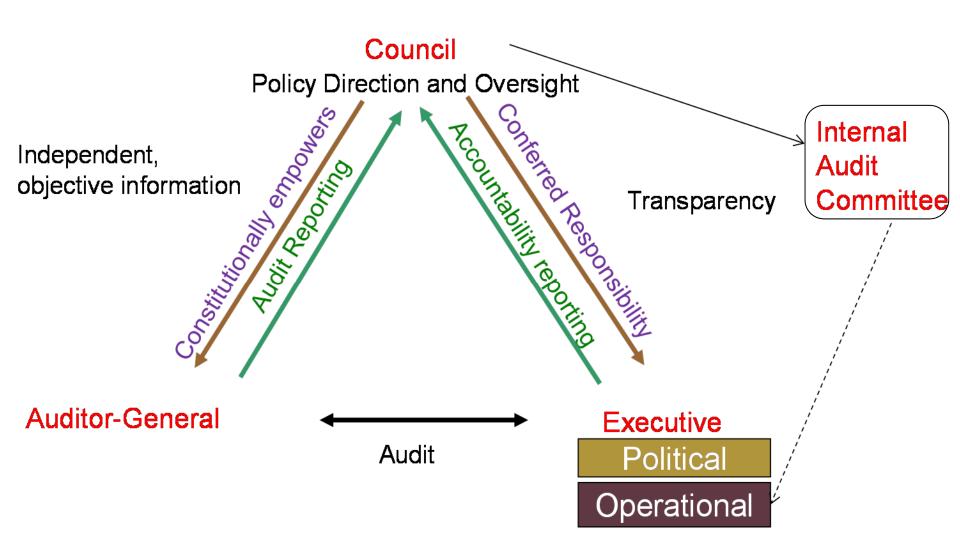

#### **Separation of Powers and Roles and Responsibilities**

#### Financial Oversight: Role of Council

- The Municipal Council is responsible for oversight of all finance and finance management related matters
- To facilitate this the council may choose to establish subcommittees, including
  - Finance Committee
    - Usually considers the tabled budget and adjustments budgets
  - Municipal Public Accounts Committee (where they are established)
    - Usually considers the annual financial statements
    - May also consider unauthorised expenditure
  - The Oversight Committee
    - Responsible for reviewing the annual report

#### **Internal Auditing**

- Internal auditing is a powerful financial management tool which provides regular, independent, and ongoing assessments of all aspects of the municipal administration
- Internal Audit Unit (IAU)
- Evaluates control systems and ensure strategies for Risk Management are in place
- Internal audit function must be independent reporting to the MM
- Reports quarterly to audit committee
- External audit must be able to rely on work of internal audit
- Benefits of Internal Audit Unit
- Improve transparency, accountability & efficiency
- Discourage fraud & corruption
- Enhance service delivery

#### **External Auditing**

- Auditor General acts as external auditor (S188 of Constitution) and operates in terms of the Public Audit Act
- Audit Opinions
- Unqualified the best
- Qualified good, but with issues that need to be addressed
- Adverse very bad and implies there was an attempt to mislead
- Disclaimer very bad and information is not available at all
- What is my responsibility as councillor in preparation for External Auditing?
- Ensure audit reports comprehensively studied
- Ensure municipality has appropriate Performance Management systems, processes and frameworks in place

#### **Audit Committee**

- Each municipality must appoint an Audit Committee in terms of the MFMA (S166)
- This is an independent advisory body to Municipal Council, politicians, MM and management staff on matters:
  - Internal financial control and internal audit
  - Risk management
  - Accounting policies
  - Adequacy, reliability and accuracy of financial information & reporting
  - Performance management
  - Effective governance
  - Performance evaluation
  - Compliance with legislation
- Audit committee must review annual financial statements
- Provide Council with authoritative and credible view of financial position