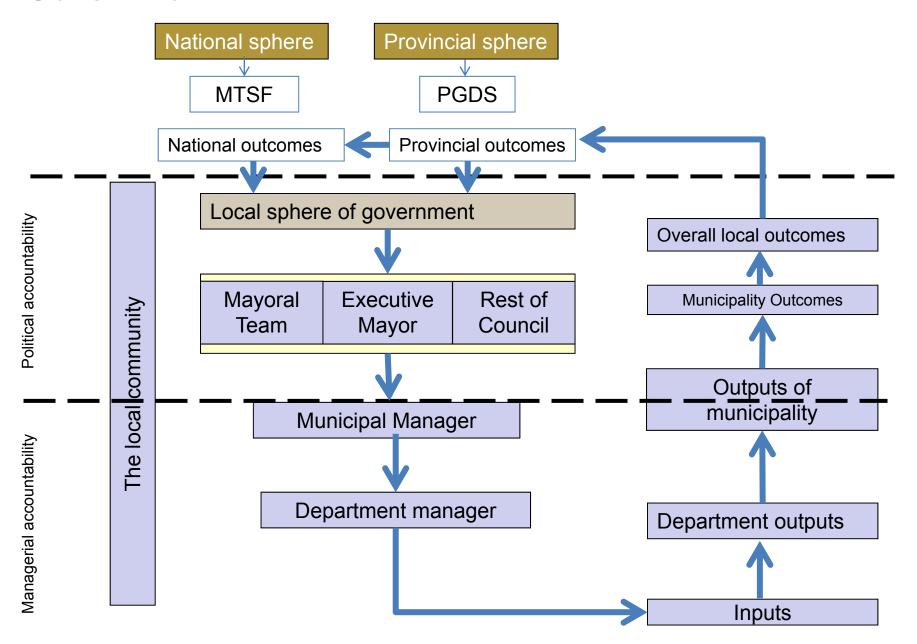

#### **National Government Priorities**

- The medium term strategic framework(MTSF) is a statement of government's chosen priorities
- It is adopted by Cabinet every five years and then updated annually
- There are a set 12 clear measurable outcomes to achieve these priorities
- Government has focused its efforts and resources more rigorously to support particularly 5 of the 12 government outcomes, namely:
  - Job creation specifically focused on youth employment
  - Education and skills development
  - Health
  - Infrastructure development
  - Vibrant, equitable and sustainable rural communities

## Planning and Budgeting Alignment between Spheres of Government

#### **Roles and Responsibilities**

- Political accountability
  - Council and Mayors
    - define outcomes
    - approve policies / by-laws
    - allocate resources
    - evaluate policy
    - hold managers accountable

- Managerial accountability
  - Senior management
    - begins with a performance contract
    - decide on methods
    - control over use of resources
    - accountable for outputs
    - collect information to measure performance