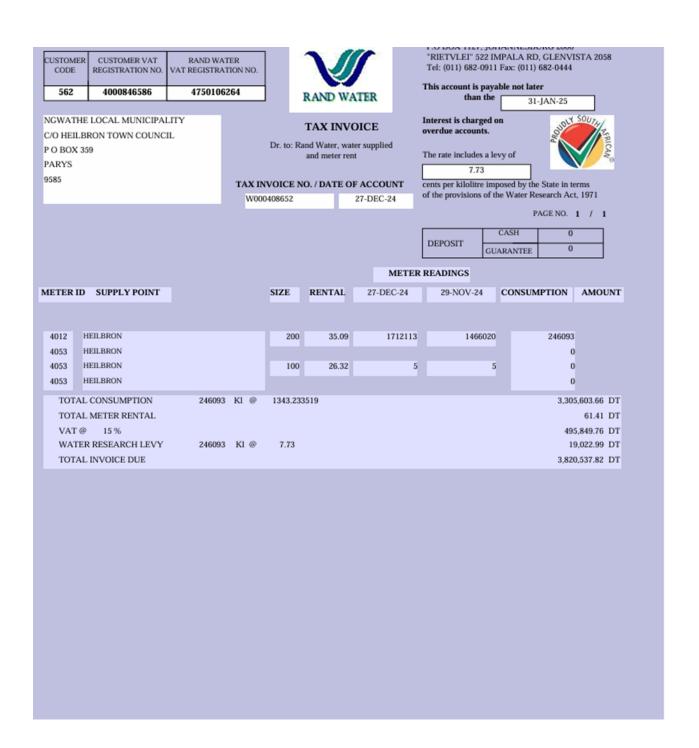

213 DEBIT TRANSFER 585019           | CASHFOCUS  | 1143603         | -6,718.00                                             |
| 41213 DEBIT TRANSFER 585019           | CASHFOCUS  | 1143604         | -6,718.00                                             |
| 41213 DEBIT TRANSFER 585018           | CASHFOCUS  | 1143605         | -6,718.00                                             |
| 41213 DEBIT TRANSFER 585024           | CASHFOCUS  | 1143608         | -1,386,377.13                                         |
| 1 1 1 1 1 1 1 1 -                     | CASHFOCUS  | 1143609         | -9,500.00                                             |
| 41213 DEBIT TRANSFER 585024           | CASHFOCUS  | 1143610         | ** *** * ** * * * * * * * * * * * * *                 |

# **RAND WATER STATEMENTS**





|            | <b>DECEMBER 2024 PAYMEN</b> | TS          |               |
|------------|-----------------------------|-------------|---------------|
| DATE       | NAME OF CREDITOR            | DESCRIPTION | AMOUNT        |
| 09/12/2024 | RAND WATER                  | WATER BILL  | 3 490 117.43  |
| 09/12/2024 | RAND WATER                  | WATER BILL  | 3 495 191.14  |
| 30/12/2024 | RAND WATER                  | WATER BILL  | 4 030 459.92  |
|            |                             |             | 11 015 768.49 |
|            |                             |             |               |

RAND WATER- DECEMBER 12/9/24, 4:33 PM **Audit Trail** Create Transfer Mon, Dec 9, 2024 at 04:32:52 PM 31595 - NGWATHE LOCAL MUNICIPALITY Group Operator 006 - NOKWANDA MKWAYI Finally Approved Stat