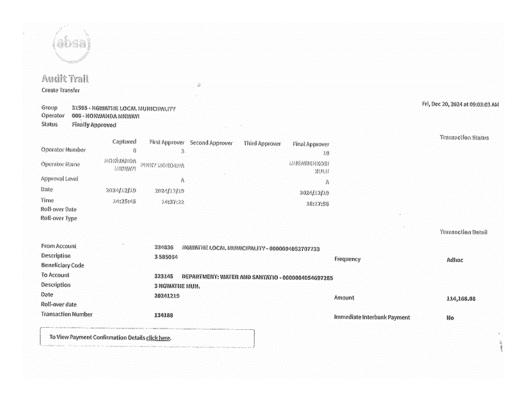

The Municipality currently owes Eskom R 2.4 billion, including Vat and interest as at the end of December 2024 and is part of the Debt Relief Programme. Although we currently not ableto meet the full current account of ESKOM, however, the municipality nonetheless has a standing arrangement of paying R1 million via a debit order and endeavours to pay R10m on a monthly basis. During the month under review, the municipality managed to pay a total amount of R11 million towards Eskom, R 11 million towards Rand water and is sporadically making payments towards DWS and for the month paid R545 000.

The Eskom payments were based on the previous financial year's invoices (2023/24). The municipality is trying its best to work towards paying both the Eskom Current Account in order to comply with Debt Relief conditions albeit with limited resources as well as DWS whilst already fully servicing Rand Water, on monthly basis. The Municipality has the payment arrangement with Rand water and has reached out to DWS with a view to make a similar payment arrangement whilst Eskom, for its part, it's on the debt relief programme.