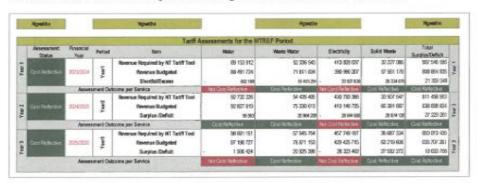

aft and submit a funding plan. The municipality has still not submitted a funding plan despite many efforts by the Provincial Treasury and the Technical Advisor assigned to the municipality.

The municipality's underbudgeted for debt impairment at R165,269 million while the 2022/23 Audited amount was R202,115 million.

#### Condition 6.5 - Cost reflective tariffs

The municipality last submitted the final tariff tool during 2023/2024 financial year. The 2024/25 MTREF final tariff tool is not submitted, and the municipality is therefore considered not compliant. However, the PT's assessment of 2023/24 tariff tool Indicated that there are major gaps in the allocation of costs and provision for free basic services. The table below is a summary of the findings when the tariffs were assessed:



As shown, all services except electricity, were said to be cost reflective when considered in the last financial year. The meeting of 15 August 2024 with the municipality resolved that all the outstanding documents relating to Debt Relief including the tariff tool must be submitted at the end of the month of August 2024.

Office of the Head of the Department
free State Provincial Treatment
free State Provincial Treatment
SEZ-2466, BloomState(s, S003
Treatment Beliefers, 2° Floor, Chr Pichandt and Zestron Streets, CDC, Bloomfonton
PASSES/CF-18

#### Condition 6.6 - Electricity and water as collection tools

The municipality submitted the National Treasury's collection per ward per service tool. The tool revealed that the municipality is not collecting sufficiently for services rendered. T