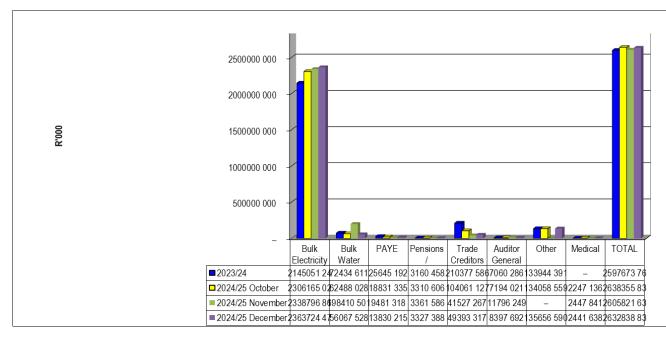

ditors | Auditor General | Other   | Medical | TOTAL     |
|                       |                  |            |        |            |                 |                 |         |         |           |
| 2023/24               | 2 145 051        | 72 435     | 25 645 | 3 160      | 210 378         | 7 060           | 133 944 | _       | 2 597 674 |
| 2024/25 October       | 2 306 165        | 62 488     | 18 831 | 3 311      | 104 061         | 7 194           | 134 059 | 2 247   | 2 638 356 |
| 2024/25 November      | 2 338 797        | 198 411    | 9 481  | 3 362      | 41 527          | 11 796          | _       | 2 448   | 2 605 822 |
| 2024/25 December      | 2 363 724        | 56 068     | 13 830 | 3 327      | 49 393          | 8 398           | 135 657 | 2 442   | 2 632 839 |



**Chart 13: Aged Creditors Analysis** 

- Bulk Electricity As at the 31 December 2024, the outstanding debt owed to ESKOM amounted to R2.6 billion.
- Bulk Water As at 31 December 2024, the outstanding debt owed to DWS is R135.7 million and Rand water the amount of R56 million.
- PAYE As at 31 December 2024, the outstanding debt owed to SARS amount to R13.8 million.
- Pension The reports show the amount of R3.3 million as a creditor for pension funds.
- Trade creditors are all suppliers registered on the municipality's database with the amount of R49.4 million
- Auditor General the balance due to the AGSA as at 31 December amount to R8.4 million.
- Medical Aid As at 31 December 2024, the Municipality owe the amount of R2.4 million.

# 8. Investment portfolio analysis

- The municipality h