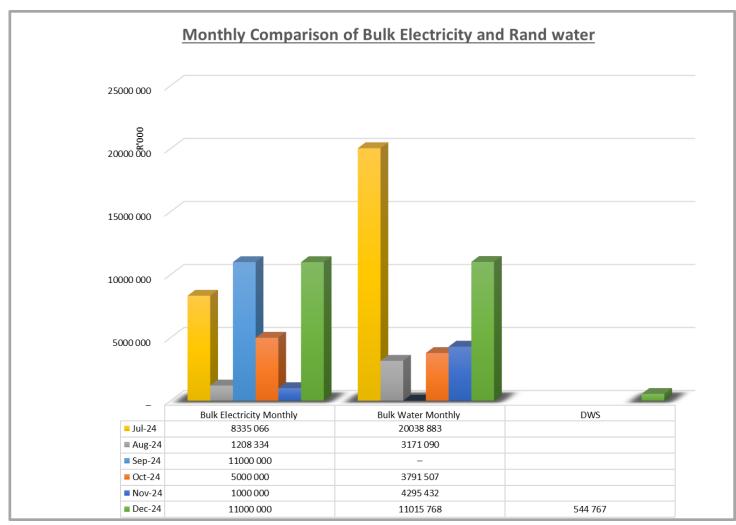

The municipality's main goal is to remain cashflow positive and committed in stabilizing the municipality's finances, doing this by improving its cash position, and improving our quality of services being rendered. The Municipality is facing financial challenges and constraints pertaining to the debt owed to bulk purchases i.e. ESKOM, Rand water and the Department of Water and Sanitation. There is a negotiated Debt Settlement Agreement with Rand Water which is up to date in monthly current account payments and stepped up payments.

The Municipality currently owes Eskom R 2.4 billion, including Vat and interest as at the end of December 2024 and is part of the Debt Relief Programme. Although we currently not ableto meet the full current account of ESKOM, however, the municipality nonetheless has a standing arrangement of paying R1 million via a debit order and endeavours to pay R10m on a monthly basis. During the month under review, the municipality managed to pay a total amount of R11 million towards Eskom, R 11 million towards Rand water and is sporadically making payments towards DWS and for the month paid R545 000.

The Eskom payments were based on the previous financial year's invoices (2023/24). The municipality is trying its best to work towards paying both the Eskom Current Account in order to comply with Debt Relief conditions albeit with limited resources as well as DWS whilst already fully servicing Rand Water, on monthly basis. The Municipality has the payment arrangement with Rand water and has reached out to DWS with a view to make a similar payment arrangement whilst Eskom, for its part, it's on the debt relief programme.