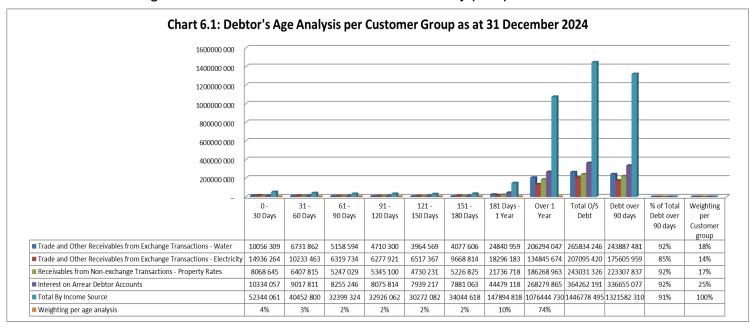

The municipality currently has total debtors amounting to R1,5 billion of which the biggest chunk is from households with an amount of R897 million, whilst businesses account for R365 million. We have started to implement credit control by instituting cut offs which is meant to assist the municipality to increase its lowly collection rate of 40%. The Finance department is continuously engaging with all consumers i.e. government, businesses and households in order to urge them to meet their monthly obligations to the municipality or where they have financial constraints, then to make payment arrangements for their debts. We have consequently issued Final Letters of Demand in order to recover this debt, whereby all debtors have been given 14 years within which to settle their accounts or make suitable payment arrangements. Since some consumers didn't pay before the 14 days' period elapsed, we have produced disconnection lists for all 5x towns which is currently implemented.