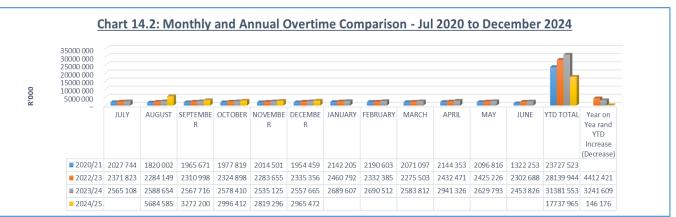

|                      |                               | 23 492 993.00  | 2 192 898.96           | 13 027 861.96 | 10 465 131.04 | 55%   |  |
|                                          |                      |                               |                |                        | <br>          |               |       |  |
|                                          |                      | TOTAL                         | 31 739 786.00  | 2 965 472.06           | 17 737 965.07 | 14 001 820.93 | 56%   |  |

# Table 18: Current YTD Overtime expenditure excl. Night-Shift allowance

- The expenditure incurred in December amounted to R3 million.
- The YTD Actual amounted to R17.7 million representing 56% when compared to Original Budget.



Chart 14.1: Overtime Actual vs Budget -2019-2024





The overtime has been by R146 000 when compared to November expenditure.

# 11. Material variances to the service delivery and budget implementation plan

Material variances are primarily addressed in the Executive summary under Sections 4.1 to
 4.3 or emphasised elsewhere in this Monthly Budget Statement.

# 12. Capital programme performance

Please refer to notes on capital Expenditure in the Executive Summary-Section 4.3



Chart 15: Capital Expenditure Monthly Trend: actual vs YTD target



Chart 16: Capital Expenditure YTD actual vs YTD target

|                  | · · · · · · · · · · · · · · · · · · · | 9                                     |                |                |               |               |       |
|------------------|---------------------------------------|-------