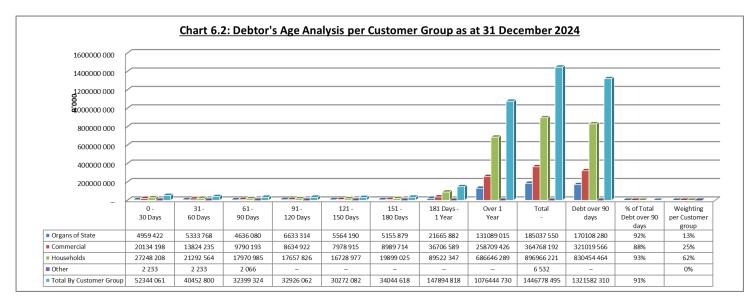

The municipality currently has total debtors amounting to R1,5 billion of which the biggest chunk is from households with an amount of R897 million, whilst businesses account for R365 million. We have started to implement credit control by instituting cut offs which is meant to assist the municipality to increase its lowly collection rate of 40%. The Finance department is continuously engaging with all consumers i.e. government, businesses and households in order to urge them to meet their monthly obligations to the municipality or where they have financial constraints, then to make payment arrangements for their debts. We have consequently issued Final Letters of Demand in order to recover this debt, whereby all debtors have been given 14 years within which to settle their accounts or make suitable payment arrangements. Since some consumers didn't pay before the 14 days' period elapsed, we have produced disconnection lists for all 5x towns which is currently implemented.