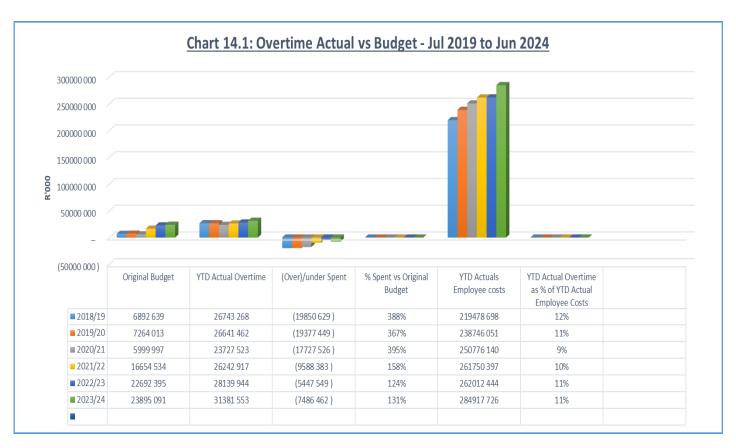

1562% |  |
|                                          |                      |                               | 23 492 993.00  | 2 192 898.96           | 13 027 861.96 | 10 465 131.04 | 55%   |  |
|                                          |                      |                               |                |                        | <br>          |               |       |  |
|                                          |                      | TOTAL                         | 31 739 786.00  | 2 965 472.06           | 17 737 965.07 | 14 001 820.93 | 56%   |  |

# Table 18: Current YTD Overtime expenditure excl. Night-Shift allowance

- The expenditure incurred in December amounted to R3 million.
- The YTD Actual amounted to R17.7 million representing 56% when compared to Original Budget.



Chart 14.1: Overtime Actual vs Budget -2019-2024





The overtime has been by R146 000 when compared to November expenditure.

# 11. Material variances to the service delivery and budget implementation plan

Material variances are primarily addressed in the Executive summary under Sections 4.1 to
 4.3 or emphasised elsewhere in this Monthly Budget Statement.

# 12. Capital programme performance

Please refer to notes on capital Expenditure in the Executive Summary-Section 4.3



Chart 15: Capital Expenditure Monthly Trend: actual vs YTD target



Chart 16: Capital Expenditure YTD actual vs YTD target

|                  | · · · · · · · · · · · · · · · · · · · | 9                                     |                |                |               |               |       |
|------------