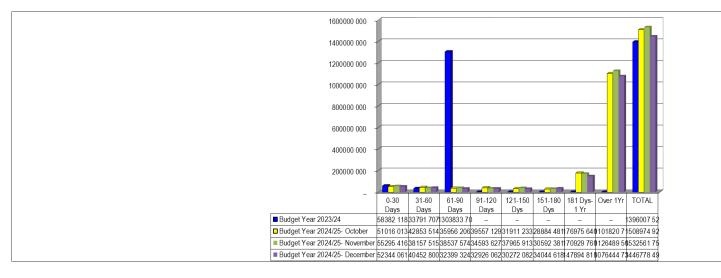

sure monitoring of the electricity prepaid meters for possible bridging
- Replace the faulty or damaged water meters which are to be replaced already underway
- Update the indigent register ongoing with 8000 registered between July and August 2024
- Ensure that all billable properties are billed for Property rates and services

- Ensure that customers are billed at the correct approved tariff by linking each customer to the correct tariff code loaded on the system
- · Reduce Electricity and Water losses
- Introduce cost reflective tool
- General Valuation Roll reconciliation

Chart 7 below, month on month summary of debt over 90 days as a percentage of total O/S debt which remained unchanged at 91% for the month under review



Chart 7: Debt over 90 days as a percentage of total O/S Debt



#### **Chart 8: Aged Customer Debtor Analysis**

• Indicated in Chart 8 above, is the total outstanding debt for 2023/24 financial years and also for the October, November and current period, (December 2024). The total Debt has been decreased by R85 million compared to November due to indigent write-offs.



Chart 9 Consumer Debtors (Total by Debtor Customer Category)

Chart 9 above, shows the Debtors Age Analysis by Customer Group for 2023/24, October,
 November and current period which is December.

#### **Revised Average Collection Rate**

| Service        | NOV 2024 Billing | Payment    | % Collection |
|----------------|------------------|------------|--------------|
| RATES          | 9 961 418        | 3 948 835  | 40%          |
| BASIC ELEC     | 2 242 403        | 1 062 379  |