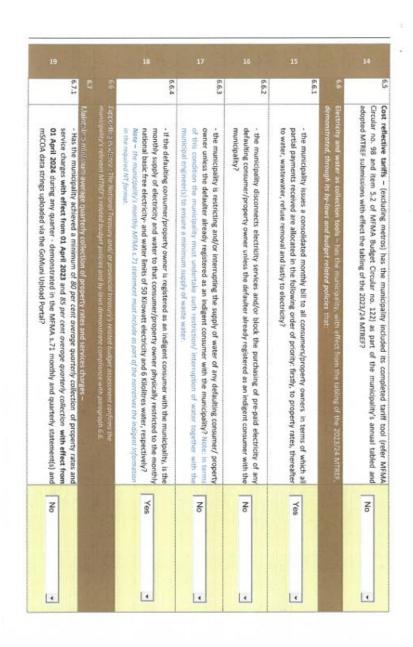

| ·                                                                                                                                                                                                                                                                   | ı                                                                                                                                                                                                                                                                                                           | •                                                                                                                                                                                                |







| to these conditions, to the National Treasury (selegated) monthly certified the municipality's compliance to these conditions, to the National Treasury's statisfaction as envisaged in the conditions for provincial treasuries (refer paragraph 4.1.1 to 4.1.5 of MFMA Circular no. 1.24) and timeously uploaded the compliance certificate via the GoMunit Upload Portal Instal/Ingularisational treasury (assumed the compliance certificate via the GoMunit Upload Portal Instal/Ingularisational Treasury (assumed the compliance certificate).  - has the Provincial Treasury failed to rectify any provincial treasury |
|--------------------------------------------------------------------------------------------------------------------------------------------------------------------------------------