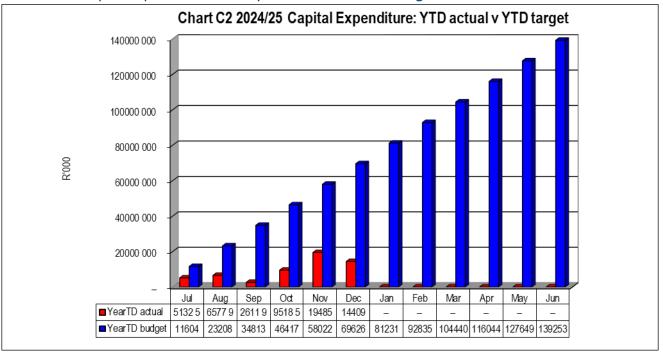

- beginning of February and therefore the Adjusted Budget is still the same as the approved Budget.
- The transfers and subsides- Capital shows the amount of R63.6 million as at December, thus result to 48% when compared to the Adjustment Budget.
- The total Operating Expenditure Year to Date Actual amounts to R543 275 million, the variance between YTD Actual and Adjustment Budget represent 49%.
- The above report shows that the Actual Capital Expenditure of R57.7 million. The Variance between the YTD Actual and Adjustment Budget represent 41%. There is low spending on the Capital Expenditure.

# 4. Budget performance overview

The original Budget for 2024/25 was assessed as unfunded with a stern recommendation from National Treasury that the collection rate must be improved and the municipality must table a budget funding plan. Notably, the Budget had been approved on the 24<sup>th</sup> of May 2024 but the corresponding budget funding plan had not yet been approved. The Funding plan was however tabled at the Mayoral Committee on the 23 of October 2024 and will be adopted by Council on the 12th of November 2024.