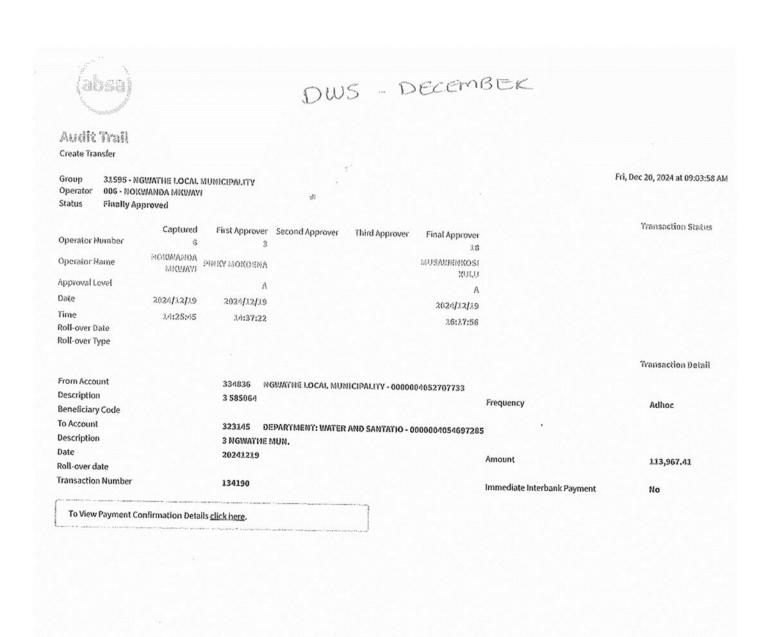

The Municipality currently owes Eskom R 2.4 billion, including Vat and interest as at the end of December 2024 and is part of the Debt Relief Programme. Although we currently not ableto meet the full current account of ESKOM, however, the municipality nonetheless has a standing arrangement of paying R1 million via a debit order and endeavours to pay R10m on a monthly basis. During the month under review, the municipality managed to pay a total amount of R11 million towards Eskom, R 11 million towards Rand water and is sporadically making payments towards DWS and for the month paid R545 000.

The Eskom payments were based on the previous financial year's invoices (2023/24). The municipality is trying its best to work towards paying both the Eskom Current Account in order to comply with Debt Relief conditions albeit with limited resources as well as DWS whilst already fully servicing Rand Water, on monthly basis. The Municipality has the payment arrangement with Rand water and has reached out to DWS with a view to make a similar payment arrangement whilst Eskom, for its part, it's on the debt relief programme.