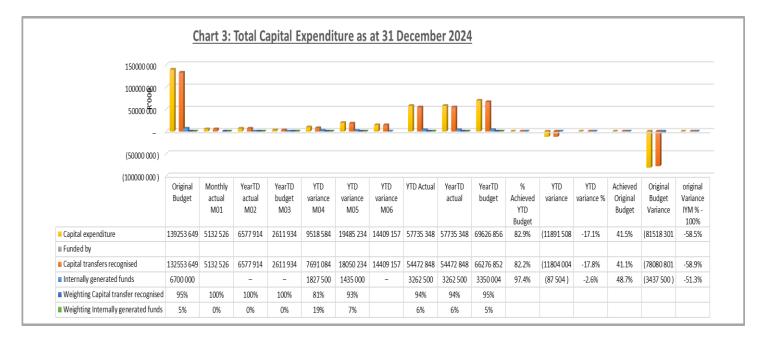

Table 1: Consolidated summary: Statement of Financial Performance: YTD Budget

| FS203 Ngwathe - Monthly Budget Statement Summary - M06 December |                     |                     |                     |                  |               |                                               |                                  |                                              |  |  |  |
|-----------------------------------------------------------------|---------------------|---------------------|---------------------|------------------|---------------|-----------------------------------------------|----------------------------------|----------------------------------------------|--|--|--|
|                                                                 | Budget Year 2024/25 |                     |                     |                  |               |                                               |                                  |                                              |  |  |  |
| Description                                                     |                     | YearTD actual<br>Q1 | YearTD actual<br>Q2 | YearTD<br>Actual | YTD<br>Budget | Variance<br>favaourable or<br>(Unfavaourable) | YTD Actual<br>vs YTD<br>Varience | % Variance<br>favaourableor<br>Unfavaourable |  |  |  |
| Revenue                                                         |                     |                     |                     |                  |               |                                               |                                  |                                              |  |  |  |
| Exchange Revenue                                                |                     |                     |                     |                  |               |                                               |                                  |                                              |  |  |  |
| Operating Revenue Excluding Capital                             | 1 044 363           | 266 657             | 251 689             | 518 346          | 522 181       | (3 835)                                       | 99%                              | -1%                                          |  |  |  |
| Transfers and subsidies - capital (monetary allocations)        | 132 554             | 17 282              | 46 355              | 63 637           | 66 277        | (2 640)                                       | 96%                              | -4%                                          |  |  |  |
| Operating Expenditure                                           | 1 098 745           | 267 779             | 275 495             | 543 275          | 549 374       | (6 099)                                       | 99%                              | -1%                                          |  |  |  |
| Total Capital Exepnditure                                       | 139 254             | 14 322              | 43 413              | 57 735           | 69 627        | (11 892)                                      | 83%                              | -17%                                         |  |  |  |

Table 1: consolidated summary: statement of Financial performance

- As indicated in Table 1 above, as at 31 December 2024, the YTD Actual billed revenue excluding capital grants amounted to R518 346 million, which resulted in a variance of negative R3 835 million when compared to the YTD Budget of R522 181 million.
- The transfers and subsides as at to date the transfers and subsidies movement during the month of December amounted to R29 587 with YTD of R63 637 million.
- The total Operating Expenditure Year to Date Actual amount for December 2024 amounted to R543 275 million, the variance between YTD Actual and YTD Budget amount to negative R6 099 million.
- The above report shows that the Capital Expenditure during the first semester amounted to R57 735 million. The Variance between the YTD Actual and YTD Budget amounted to negative R11 892 million.

Table 2: Consolidated summary: Statement of Financial Performance: Adjusted Budget

 As indicated in Table 2 above, during the month of December 2024, the Municipality's total billed revenue excluding capital grants amounted to R139 424 million with the YTD Actual of R518 346 million, which is 50% when compared to the Adjustment Budget of R 1, 044 billion. The 2024/25 MTREF has not yet been adjusted, but it proposed for the

- beginning of February and therefore the Adjusted Budget is still the same as the approved Budget.
- The transfers and subsides- Capital shows the amount of R63.6 million as at December, thus result to 48% when compared to the Adjustment Budget.
- The total Operating Expenditure Year to Date Actual amounts to R543 275 million, the variance between YTD Actual and Adjustment Budget represent 49%.
- The above report shows that the Actual Capital Expenditure of R57.7 million. The Variance between the YTD Actual and Adjustment Budget represent 41%. There is low spending on the Capital Expenditure.