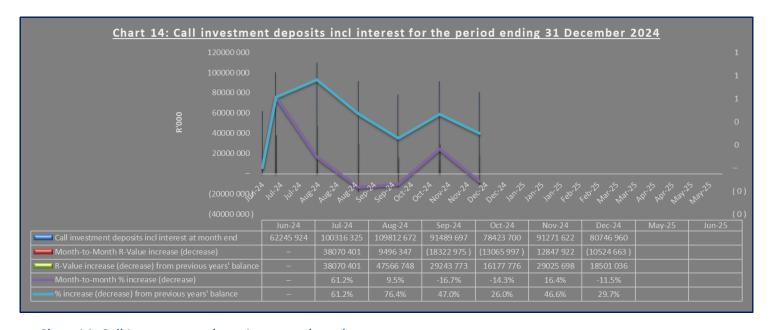

050           |
| Heilbron Sanlam policy                                      | Policy             | 30 June 2025              | 688                | -                       | -                                        | -                 | 688             |
| Sanlam shares                                               | Shares             | 30 June 2025              | 198                | _                       |                                          | -                 | 198             |
| TOTAL INVESTMENTS AND INT                                   | EREST              |                           | 92 159             | 654                     | (138 079)                                | 126 900           | 81 634          |

**Table 12: Supporting Table SC5: Investment portfolio** 



Chart 14: Call Investments deposit at month-end

• The above Chart show that from November to December the investment has decreased by R10.5 million. The balance in the call investment must balance with the grants Register.

# 9. Operational and Capita Grants Receipts

|                                                     | 2023/24            |                    |                    |                   | Budget Yea    | ar 2024/25       |              |              |                       |
|-----------------------------------------------------|--------------------|--------------------|--------------------|-------------------|---------------|------------------|--------------|--------------|-----------------------|
| Description                                         | Audited<br>Outco