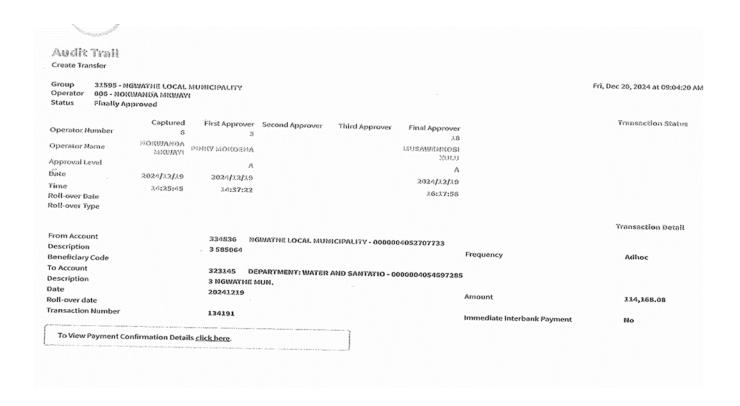

The Municipality currently owes Eskom R 2.4 billion, including Vat and interest as at the end of December 2024 and is part of the Debt Relief Programme. Although we currently not ableto meet the full current account of ESKOM, however, the municipality nonetheless has a standing arrangement of paying R1 million via a debit order and endeavours to pay R10m on a monthly basis. During the month under review, the municipality managed to pay a total amount of R11 million towards Eskom, R 11 million towards Rand water and is sporadically making payments towards DWS and for the month paid R545 000.

The Eskom payments were based on the previous financial year's invoices (2023/24). The municipality is trying its best to work towards paying both the Eskom Current Account in order to comply with Debt Relief conditions albeit with limited resources as well as DWS whilst already fully servicing Rand Water, on monthly basis. The Municipality has the payment arrangement with Rand water and has reached out to DWS with a view to make a similar payment arrangement whilst Eskom, for its part, it's on the debt relief programme.