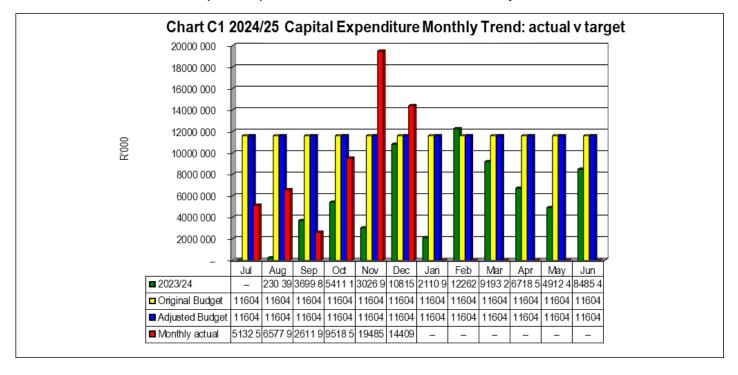

- beginning of February and therefore the Adjusted Budget is still the same as the approved Budget.
- The transfers and subsides- Capital shows the amount of R63.6 million as at December, thus result to 48% when compared to the Adjustment Budget.
- The total Operating Expenditure Year to Date Actual amounts to R543 275 million, the variance between YTD Actual and Adjustment Budget represent 49%.
- The above report shows that the Actual Capital Expenditure of R57.7 million. The Variance between the YTD Actual and Adjustment Budget represent 41%. There is low spending on the Capital Expenditure.

# 4. Budget performance overview

The original Budget for 2024/25 was assessed as unfunded with a stern recommendation from National Treasury that the collection rate must be improved and the municipality must table a budget funding plan. Notably, the Budget had been approved on the 24<sup>th</sup> of May 2024 but the corresponding budget funding plan had not yet been approved. The Funding plan was however tabled at the Mayoral Committee on the 23 of October 2024 and will be adopted by Council on the 12th of November 2024.