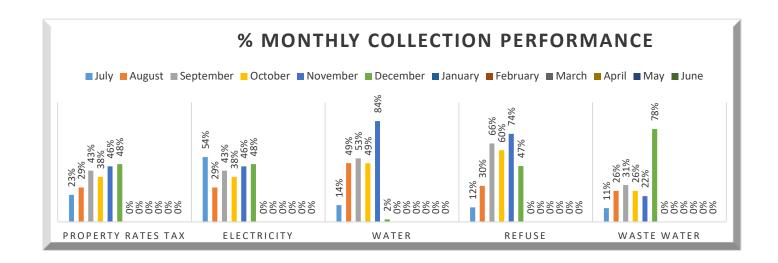

The municipality currently has total debtors amounting to R1,5 billion of which the biggest chunk is from households with an amount of R897 million, whilst businesses account for R365 million. We have started to implement credit control by instituting cut offs which is meant to assist the municipality to increase its lowly collection rate of 40%. The Finance department is continuously engaging with all consumers i.e. government, businesses and households in order to urge them to meet their monthly obligations to the municipality or where they have financial constraints, then to make payment arrangements for their debts. We have consequently issued Final Letters of Demand in order to recover this debt, whereby all debtors have been given 14 years within which to settle their accounts or make suitable payment arrangements. Since some consumers didn't pay before the 14 days' period elapsed, we have produced disconnection lists for all 5x towns which is currently implemented.