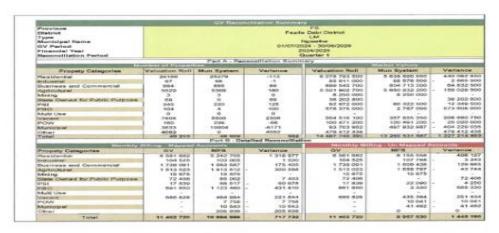

is at R165,269. The surplus on A4 may be unrealistic given the current collection trends which indicate that it is unlikely that the municipality will be able to collect much.

#### Condition 6.8 - Completeness of the Revenue Base

The municipality completed and submitted on GoMuni the property rates reconciliation tool for Quarter 1 of the 2024/2025 financial year. Below is the status of completeness of billing in the municipality:

| Office of the Head of the Department tes State Provincial Tesses any 187 23455 (Stormfonters, 1930) | www.fs.gov.za |
|-----------------------------------------------------------------------------------------------------|---------------|
| Isobo Building, 3" Freer, Cru Richardt and Zastron-Yinests, CBC, Bloandenbelts  PAGESCOPES          |               |



The reconciliation reflects that the municipality's financial billing system is not perfectly aligned to its Council approved Part A General Valuation Roll (GVR) register<sup>1</sup>. The municipality is compliant with this condition. The Provincial Treasury is expecting a continuous clearing of variances for billing to be complete.

#### Condition 6.9 - Monitor and Report on compliance

The Free State Provincial Treasury's assessment included confirming that the MFMA S71 narrative statement was uploaded on GoMuni. In addition, the mSCOA data strings for September 2024 were uploaded to the GoMuni portal. The S71 reports were not published on the municipality's website. The MFMA S71 Statement was also assessed against the Municipal Budget-and Reporting Regulations, 2009 (MBRR) and the Nat