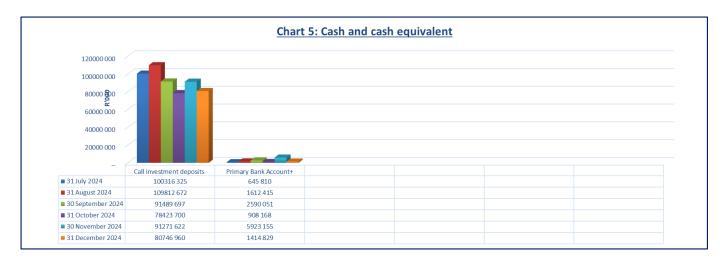

- The transfers and subsidies show a negative variance of 4 % when compared to the YTD Actual of R63.6 million as against the YTD Budget of R66 million.
- The capital grants are recognised only when the condition of the grant has been met. The YTD expenditure as at December 2024 amounted to R543 million, against the YTD budget of R549 million which resulted to the negative variance of 1%.
- The Capital expenditure shows a negative variance of 17% when compared to the YTD Actual of R57.7 million and 69.6 million.
- The cash and cash equivalents amounted to R82 million as at the end of December 2024.