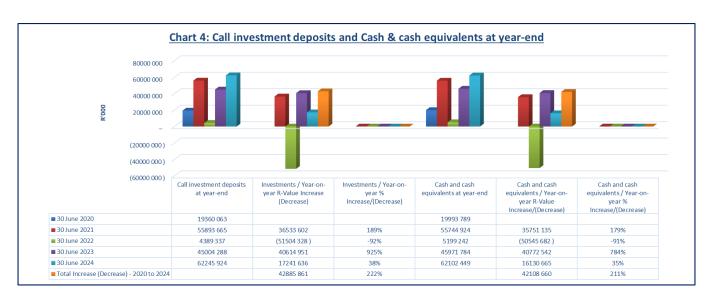

- The transfers and subsidies show a negative variance of 4 % when compared to the YTD Actual of R63.6 million as against the YTD Budget of R66 million.
- The capital grants are recognised only when the condition of the grant has been met. The YTD expenditure as at December 2024 amounted to R543 million, against the YTD budget of R549 million which resulted to the negative variance of 1%.
- The Capital expenditure shows a negative variance of 17% when compared to the YTD Actual of R57.7 million and 69.6 million.
- The cash and cash equivalents amounted to R82 million as at the end of December 2024.