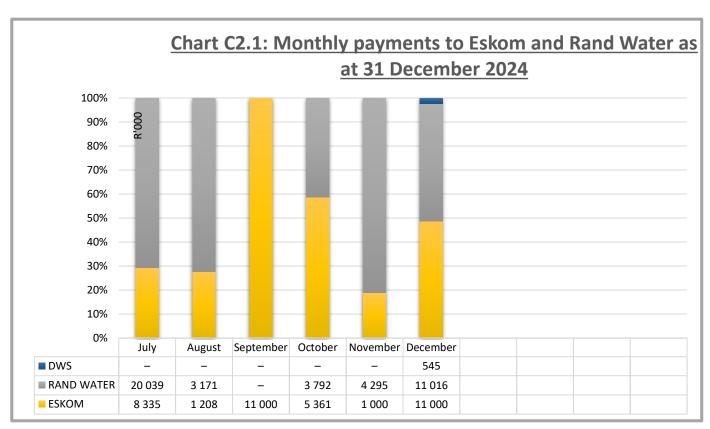

The municipality's main goal is to remain cashflow positive and committed in stabilizing the municipality's finances, doing this by improving its cash position, and improving our quality of services being rendered. The Municipality is facing financial challenges and constraints pertaining to the debt owed to bulk purchases i.e. ESKOM, Rand water and the Department of Water and Sanitation. There is a negotiated Debt Settlement Agreement with Rand Water which is up to date in monthly current account payments and stepped up payments.

The Municipality currently owes Eskom R 2.4 billion, including Vat and interest as at the end of December 2024 and is part of the Debt Relief Programme. Although we currently not ableto meet the full current account of ESKOM, however, the municipality nonetheless has a standing arrangement of paying R1 million via a debit order and endeavours to pay R10m on a monthly basis. During the month under review, the municipality managed to pay a total amount of R11 million towards Eskom, R 11 million towards Rand water and is sporadically making payments towards DWS and for the month paid R545 000.

The Eskom payments were based on the previous financial year's invoices (2023/24). The municipality is trying its best to work towards paying both the Eskom Current Account in order to comply with Debt Relief conditions albeit with limited resources as well as DWS whilst already fully servicing Rand Water, on monthly basis. The Municipality has the payment arrangement with Rand water and has reached out to DWS with a view to make a similar payment arrangement whilst Eskom, for its part, it's on the debt relief programme.