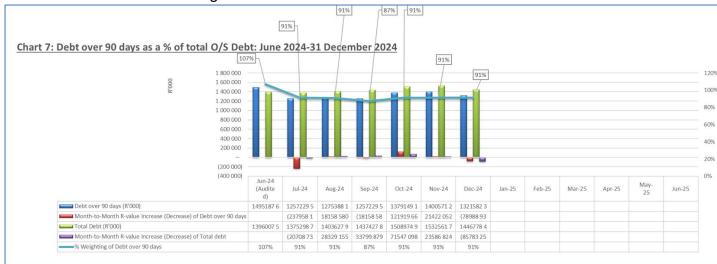

ling
- Installation of replacement water electricity meters
- Ensure monitoring of the electricity prepaid meters for possible bridging
- Replace the faulty or damaged water meters which are to be replaced already underway
- Update the indigent register ongoing with 8000 registered between July and August 2024
- Ensure that all billable properties are billed for Property rates and services

- Ensure that customers are billed at the correct approved tariff by linking each customer to the correct tariff code loaded on the system
- · Reduce Electricity and Water losses
- Introduce cost reflective tool
- General Valuation Roll reconciliation

Chart 7 below, month on month summary of debt over 90 days as a percentage of total O/S debt which remained unchanged at 91% for the month under review



Chart 7: Debt over 90 days as a percentage of total O/S Debt



#### **Chart 8: Aged Customer Debtor Analysis**

• Indicated in Chart 8 above, is the total outstanding debt for 2023/24 financial years and also for the October, November and current period, (December 2024). The total Debt has been decreased by R85 million compared to November due to indigent write-offs.



Chart 9 Consumer Debtors (Total by Debtor Customer Category)

Chart 9 above, shows the Debtors Age Analysis by Customer Group for 2023/24, October,
 November and current period which is December.

#### **Revised Average Collection Rate**

| Service        | NOV 2024 Billing | Payment    | % Collection |
|----------------|------------------|------------|--------------|
| RATES          | 9 961 418        | 3 948 835  | 40