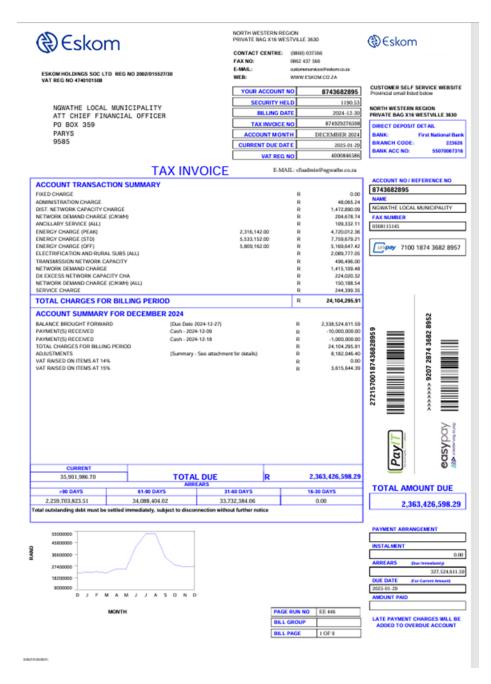

The Municipality currently owes Eskom R 2.4 billion, including Vat and interest as at the end of December 2024 and is part of the Debt Relief Programme. Although we currently not ableto meet the full current account of ESKOM, however, the municipality nonetheless has a standing arrangement of paying R1 million via a debit order and endeavours to pay R10m on a monthly basis. During the month under review, the municipality managed to pay a total amount of R11 million towards Eskom, R 11 million towards Rand water and is sporadically making payments towards DWS and for the month paid R545 000.

The Eskom payments were based on the previous financial year's invoices (2023/24). The municipality is trying its best to work towards paying both the Eskom Current Account in order to comply with Debt Relief conditions albeit with limited resources as well as DWS whilst already fully servicing Rand Water, on monthly basis. The Municipality has the payment arrangement with Rand water and has reached out to DWS with a view to make a similar payment arrangement whilst Eskom, for its part, it's on the debt relief programme.