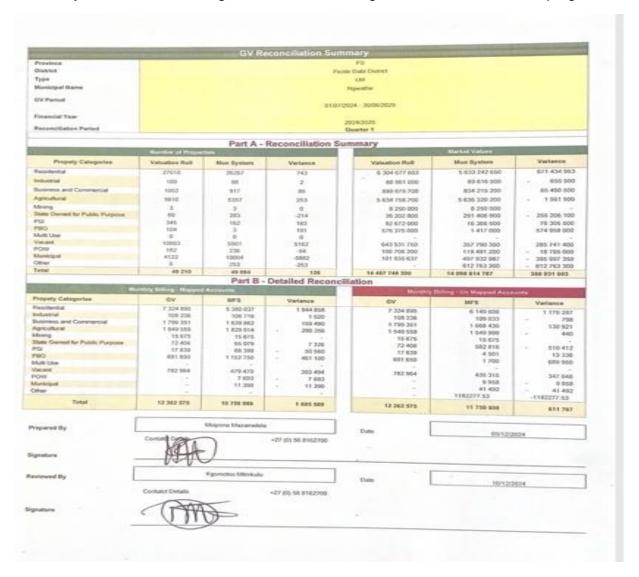

Table 1: Consolidated summary: Statement of Financial Performance: YTD Budget

| FS203 Ngwathe - Monthly Budget Statement Summary - M06 December |                     |                     |                     |                  |               |                                               |                                  |                                              |  |  |  |
|-----------------------------------------------------------------|---------------------|---------------------|---------------------|------------------|---------------|-----------------------------------------------|----------------------------------|----------------------------------------------|--|--|--|
|                                                                 | Budget Year 2024/25 |                     |                     |                  |               |                                               |                                  |                                              |  |  |  |
| Description                                                     |                     | YearTD actual<br>Q1 | YearTD actual<br>Q2 | YearTD<br>Actual | YTD<br>Budget | Variance<br>favaourable or<br>(Unfavaourable) | YTD Actual<br>vs YTD<br>Varience | % Variance<br>favaourableor<br>Unfavaourable |  |  |  |
| Revenue                                                         |                     |                     |                     |                  |               |                                               |                                  |                                              |  |  |  |
| Exchange Revenue                                                |                     |                     |                     |                  |               |                                               |                                  |                                              |  |  |  |
| Operating Revenue Excluding Capital                             | 1 044 363           | 266 657             | 251 689             | 518 346          | 522 181       | (3 835)                                       | 99%                              | -1%                                          |  |  |  |
| Transfers and subsidies - capital (monetary allocations)        | 132 554             | 17 282              | 46 355              | 63 637           | 66 277        | (2 640)                                       | 96%                              | -4%                                          |  |  |  |
| Operating Expenditure                                           | 1 098 745           | 267 779             | 275 495             | 543 275          | 549 374       | (6 099)                                       | 99%                              | -1%                                          |  |  |  |
| Total Capital Exepnditure                                       | 139 254             | 14 322              | 43 413              | 57 735           | 69 627        | (11 892)                                      | 83%                              | -17%                                         |  |  |  |

Table 1: consolidated summary: statement of Financial performance

- As indicated in Table 1 above, as at 31 December 2024, the YTD Actual billed revenue excluding capital grants amounted to R518 346 million, which resulted in a variance of negative R3 835 million when compared to the YTD Budget of R522 181 million.
- The transfers and subsides as at to date the transfers and subsidies movement during the month of December amounted to R29 587 with YTD of R63 637 million.
- The total Operating Expenditure Year to Date Actual amount for December 2024 amounted to R543 275 million, the variance between YTD Actual and YTD Budget amount to negative R6 099 million.
- The above report shows that the Capital Expenditure during the first semester amounted to R57 735 million. The Variance between the YTD Actual and YTD Budget amounted to negative R11 892 million.

| FS203 Ngwathe - Monthly Budget S                    | tatement Su        | mmary - M0         | 6 Decembe           | r                   |                     |            |                                                      |                                       |                                                  |  |  |
|-----------------------------------------------------|--------------------|--------------------|---------------------|---------------------|---------------------|------------|------------------------------------------------------|---------------------------------------|--------------------------------------------------|--|--|
|                                                     |                    |                    |                     | Вι                  | Budget Year 2024/25 |            |                                                      |                                       |                                                  |  |  |
| Description                                         | Original<br>Budget | Adjusted<br>Budget | YearTD actual<br>Q1 | YearTD actual<br>Q2 | YearTD Actual       | YTD Budget | Variance<br>favaourable<br>or<br>(Unfavaourabl<br>e) | YTD Actual vs<br>Adjustment<br>Budget | % Variance<br>favaourableor<br>Unfavaourabl<br>e |  |  |
| <u>Revenue</u>                                      |                    |                    |                     |                     |                     |            |                                                      |                                       |                                                  |  |  |
| Exchange Revenue                                    |                    |                    |                     |                     |                     |            |                                                      |                                       |                                                  |  |  |
| Operating Revenue Excluding Capital                 | 1 044 363          | 1 044 363          | 266 657             | 251 689             | 518 346             | 522 181    | (3 835)                                              | 50%                                   | -50%                                             |  |  |
| Transfers and subsidies - capital (monetary allocat | 132 554            | 132 554            | 17 282              | 46 355              | 63 637              | 66 277     | (2 640)                                              | 48%                                   | -52%                                             |  |  |
| Operating Expenditure                               | 1 098 745          | 1 098 745          | 267 779             | 275 495             | 543 275             | 549 374    | (6 099)                                              | 49%                                   | -51%                                             |  |  |
| Total Capital Exepnditure                           | 139 254            | 139 254            | 14 322              | 43 413              | 57 735              | 69 627     | (11 892)                                             | 41%                                   | -59%                                             |  |  |

Table 2: Consolidated summary: Statement of Financial Performance: Adjusted Budget

 As indicated in Table 2 above, during the month of December 2024, the Municipality's total billed revenue excluding capital grants amounted to R139 424 million with the YTD Actual of R518 346 million, which is 50% when compared to the Adjustment Budget of R 1, 044 billion. The 2024/25 MTREF has not yet been adjusted, but it proposed for the

- beginning of February and therefore the Adjusted Budget is still the same as the approved Budget.
- The transfers and subsides- Capital shows the amount of R63.6 million as at December, thus result to 48% when compared to the Adjustment Budget.
- The total Operating Expenditure Year to Date Actual amounts to R543 275 million, the variance between YTD Actual and Adjustment Budget represent 49%.
- The above report shows that the Actual Capital Expenditure of R57.7 million. The Variance between the YTD Actual and Adjustment Budget represent 41%. There is low spending on the Capital Expenditure.