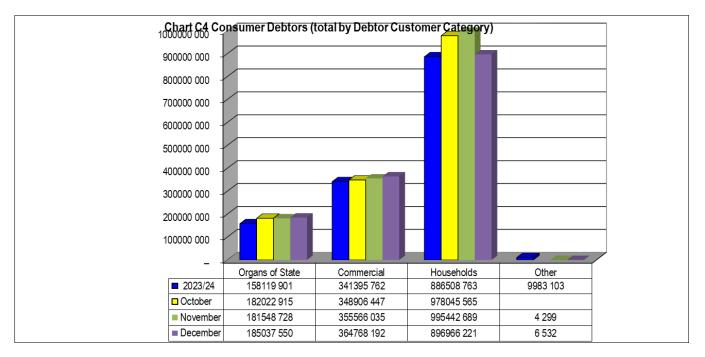

The municipality currently has total debtors amounting to R1,5 billion of which the biggest chunk is from households with an amount of R897 million, whilst businesses account for R365 million. We have started to implement credit control by instituting cut offs which is meant to assist the municipality to increase its lowly collection rate of 40%. The Finance department is continuously engaging with all consumers i.e. government, businesses and households in order to urge them to meet their monthly obligations to the municipality or where they have financial constraints, then to make payment arrangements for their debts. We have consequently issued Final Letters of Demand in order to recover this debt, whereby all debtors have been given 14 years within which to settle their accounts or make suitable payment arrangements. Since some consumers didn't pay before the 14 days' period elapsed, we have produced disconnection lists for all 5x towns which is currently implemented.