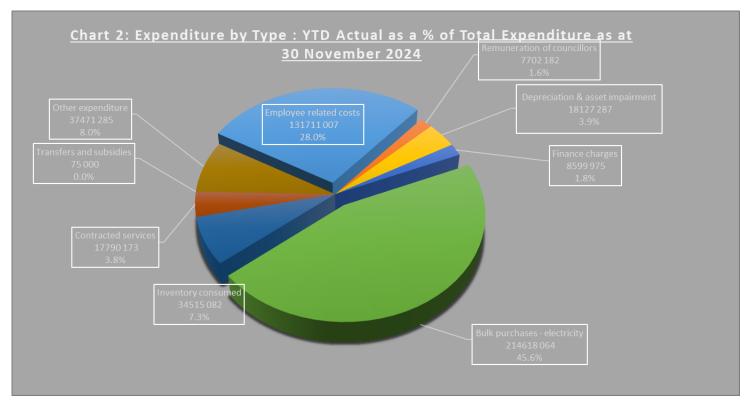

Table 4.2 R&M Expenditure per Service per Inventory type

Chart 2: Expenditure by type: YTD Actual as percentage of Total Expenditure

As indicated in Chart 2 above is the weighting of the YTD Actual on Expenditure by Type as percentage of total operational expenditure as at 31 December 2024. The main cost drivers of the Municipality are Bulk purchases (41%) and Employee related cost (29%).