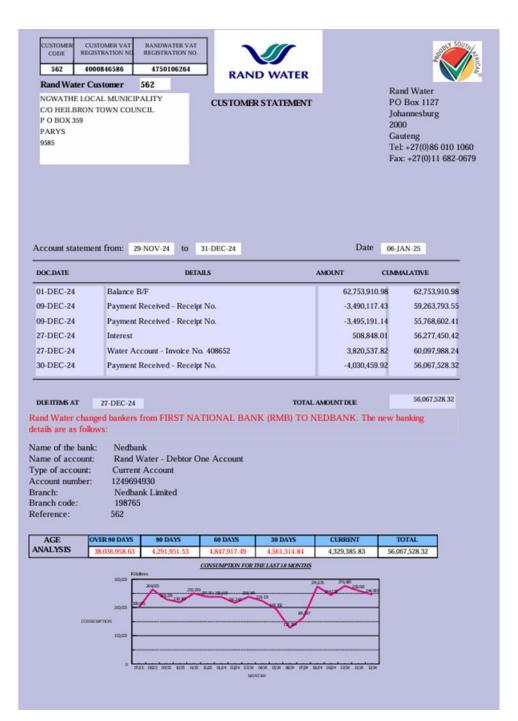

3 DEBIT TRANSFER 585019           | CASHFOCUS  | 1143603         | -6,718.00                                             |
| 41213 DEBIT TRANSFER 585019           | CASHFOCUS  | 1143604         | -6,718.00                                             |
| 41213 DEBIT TRANSFER 585018           | CASHFOCUS  | 1143605         | -6,718.00                                             |
| 41213 DEBIT TRANSFER 585024           | CASHFOCUS  | 1143608         | -1,386,377.13                                         |
| 1 1 1 1 1 1 1 1 -                     | CASHFOCUS  | 1143609         | -9,500.00                                             |
| 41213 DEBIT TRANSFER 585024           | CASHFOCUS  | 1143610         | ** *** * ** * * * * * * * * * * * * *                 |

# **RAND WATER STATEMENTS**





|            | <b>DECEMBER 2024 PAYMEN</b> | TS          |               |
|------------|-----------------------------|-------------|---------------|
| DATE       | NAME OF CREDITOR            | DESCRIPTION | AMOUNT        |
| 09/12/2024 | RAND WATER                  | WATER BILL  | 3 490 117.43  |
| 09/12/2024 | RAND WATER                  | WATER BILL  | 3 495 191.14  |
| 30/12/2024 | RAND WATER                  | WATER BILL  | 4 030 459.92  |
|            |                             |             | 11 015 768.49 |
|            |                             |             |               |

RAND WATER- DECEMBER 12/9/24, 4:33 PM **Audit Trail** Create Transfer Mon, Dec 9, 2024 at 04:32:52 PM 31595 - NGWATHE LOCAL MUNICIPALITY Group Operator 006 - NOKWANDA MKWAYI Finally Approved Status