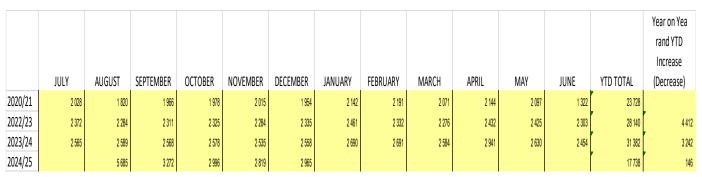

|                      |                               | 23 492 993.00  | 2 192 898.96           | 13 027 861.96 | 10 465 131.04 | 55%   |  |
|                                          |                      |                               |                |                        | <br>          |               |       |  |
|                                          |                      | TOTAL                         | 31 739 786.00  | 2 965 472.06           | 17 737 965.07 | 14 001 820.93 | 56%   |  |

# Table 18: Current YTD Overtime expenditure excl. Night-Shift allowance

- The expenditure incurred in December amounted to R3 million.
- The YTD Actual amounted to R17.7 million representing 56% when compared to Original Budget.



Chart 14.1: Overtime Actual vs Budget -2019-2024





The overtime has been by R146 000 when compared to November expenditure.

# 11. Material variances to the service delivery and budget implementation plan

Material variances are primarily addressed in the Executive summary under Sections 4.1 to
 4.3 or emphasised elsewhere in this Monthly Budget Statement.

# 12. Capital programme performance

Please refer to notes on capital Expenditure in the Executive Summary-Section 4.3



Chart 15: Capital Expenditure Monthly Trend: actual vs YTD target



Chart 16: Capital Expenditure YTD actual vs YTD target

|                  | · · · · · · · · · · · · · · · · · · · | 9                                     |                |                |               |               |       |
|------------------|---------------------------------------|-----