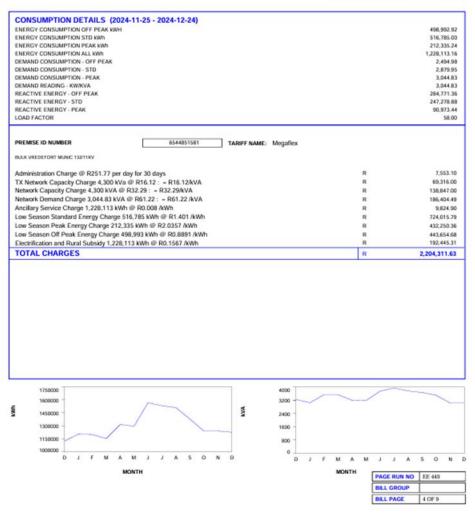

|
|            | D J F M A M                                                        | JJASONI           | D           | D        | J | r 1 | ۱ ۸   | М | J   | 1     | A  | s o     | N              |
|            | MONT                                                               | 1                 |             |          |   |     | MONTH | • |     | E RUI |    | EE 448  |                |
|            |                                                                    |                   |             |          |   |     |       |   | BIL | L GRO | UP |         |                |
|            |                                                                    |                   |             |          |   |     |       |   |     | L PAG |    | 3 OF 9  |                |







|                                                                 | 5 (2024-11-25 - 2024-12-24)                                              |              |                                       |      |           |     |       |       |              |      |
|-----------------------------------------------------------------|--------------------------------------------------------------------------|--------------|---------------------------------------|------|-----------|-----|-------|-------|--------------|------|
| NERGY CONSUMPTION OFF PEA                                       |                                                                          |              |                                       |      |           |     |       |       | 90,9         |      |
| NERGY CONSU