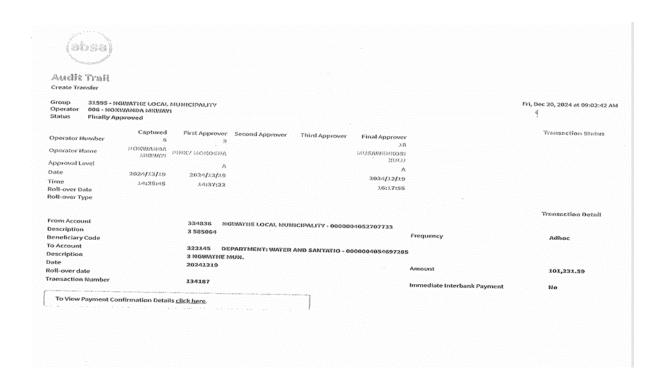

The Municipality currently owes Eskom R 2.4 billion, including Vat and interest as at the end of December 2024 and is part of the Debt Relief Programme. Although we currently not ableto meet the full current account of ESKOM, however, the municipality nonetheless has a standing arrangement of paying R1 million via a debit order and endeavours to pay R10m on a monthly basis. During the month under review, the municipality managed to pay a total amount of R11 million towards Eskom, R 11 million towards Rand water and is sporadically making payments towards DWS and for the month paid R545 000.

The Eskom payments were based on the previous financial year's invoices (2023/24). The municipality is trying its best to work towards paying both the Eskom Current Account in order to comply with Debt Relief conditions albeit with limited resources as well as DWS whilst already fully servicing Rand Water, on monthly basis. The Municipality has the payment arrangement with Rand water and has reached out to DWS with a view to make a similar payment arrangement whilst Eskom, for its part, it's on the debt relief programme.